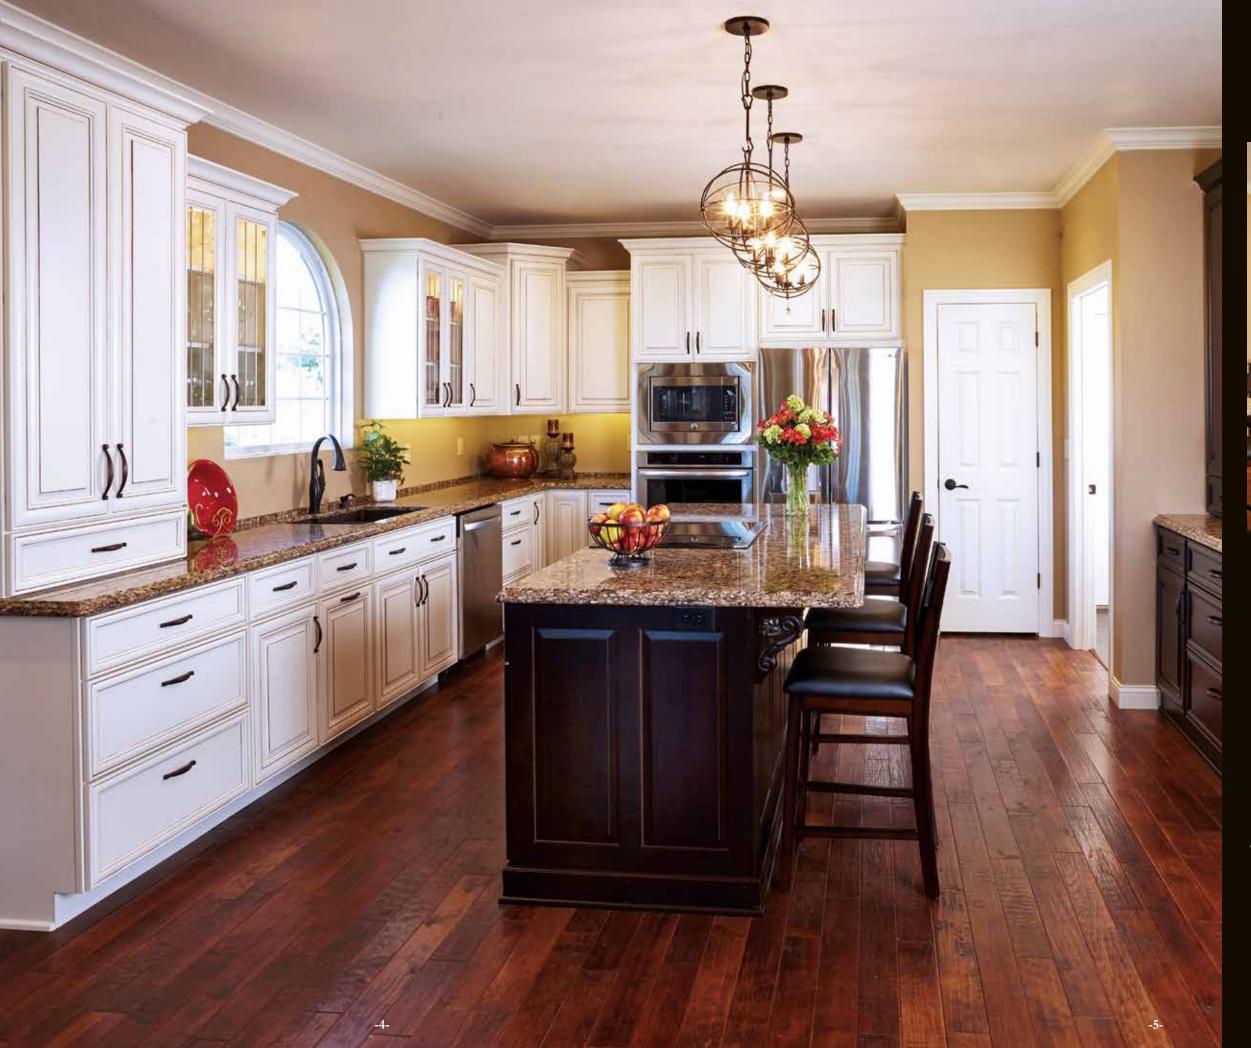

The classic combination of crisp Coastal White enamel on the clean lines of the Stockman door style with the rich wood tones of the flooring and furniture make this charming kitchen a lively and inviting gathering space for family and friends.

**◆**Stockman Full Overlay Door Style, Manor Flat Drawer Front, Paintable, Coastal White Enamel

▲ Atlantic Door Style, Manor Flat Drawer, Cherry/Java

A warm, charming kitchen featuring the Atlantic door style. Perimeter cabinets are Coastal White with Coffee Glaze; the island and matching hutch create a stricking contrast with a rich Java finish on Cherry.