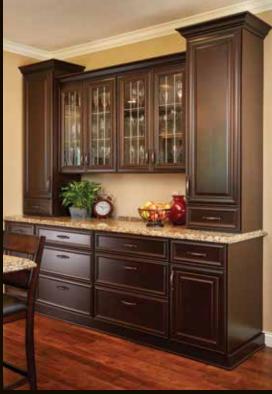

**◆**Stockman Full Overlay Door Style, Manor Flat Drawer Front, Paintable, Coastal White Enamel

▲ Atlantic Door Style, Manor Flat Drawer, Cherry/Java

A warm, charming kitchen featuring the Atlantic door style. Perimeter cabinets are Coastal White with Coffee Glaze; the island and matching hutch create a stricking contrast with a rich Java finish on Cherry.

<sup>◆</sup> Perimeter cabinets Atlantic Door Style, Manor Flat Drawer, Paintable/ Coastal W hite/ Coffee Glaze.