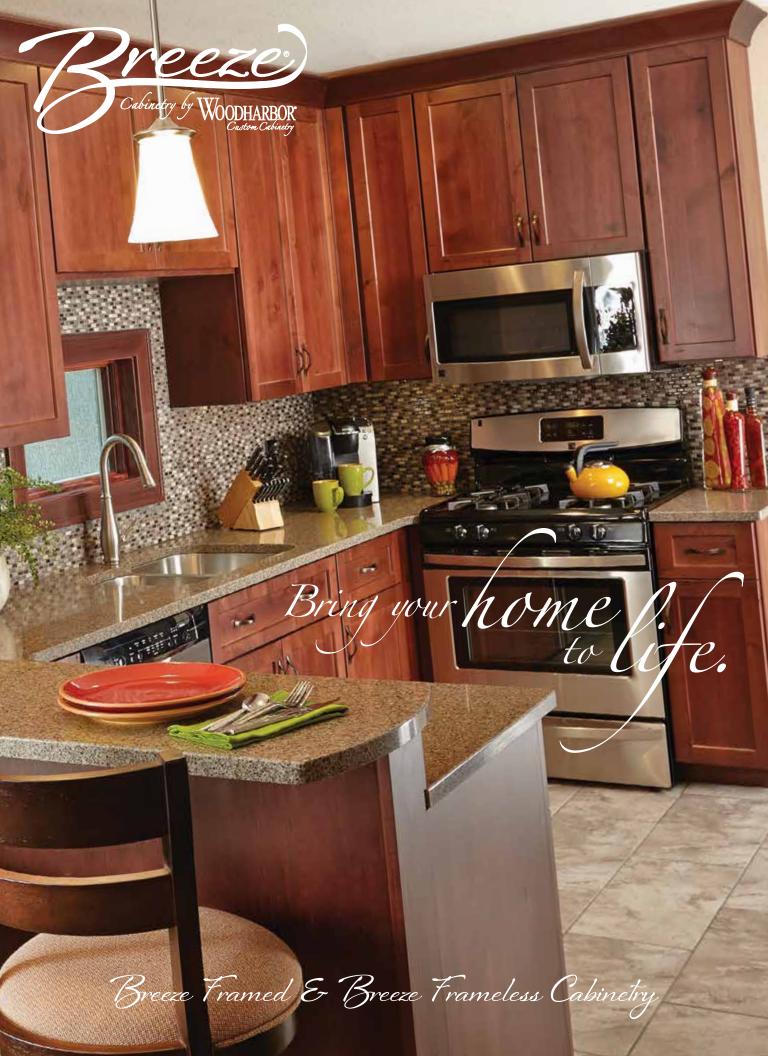

Cabinetry by WOODHARBOR Custom Cabinetry

Get the styles, designs, and selections you want with the quality craftsmanship you can expect from Woodharbor - at a value to suit your budget!

The Stockman door style in Knotty Alder with a sumptuous Plumwood finish adds character and refinement to this stylishly handsome and efficient kitchen.