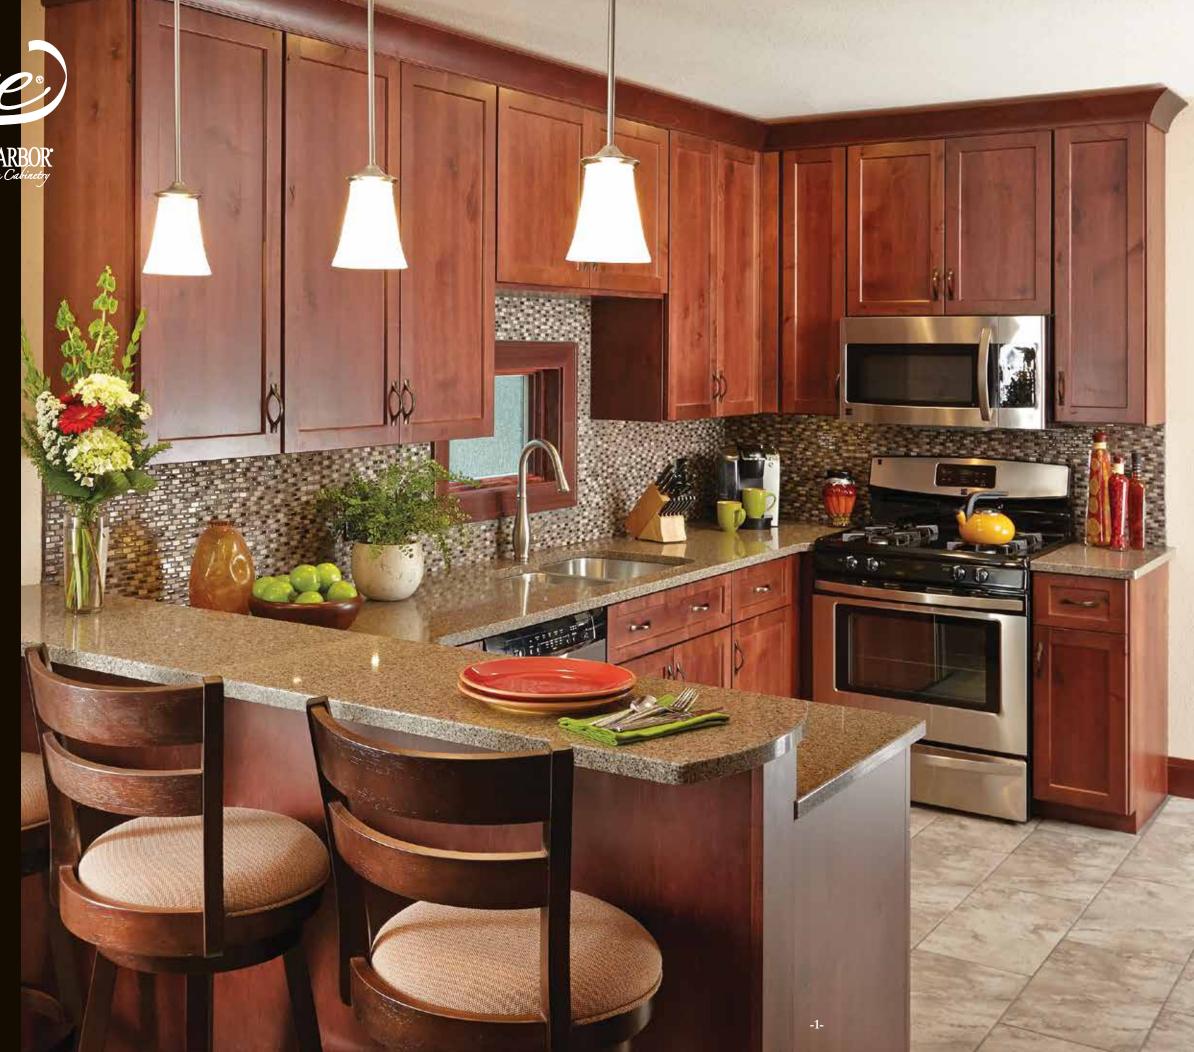

Cabinetry by WOODHARBOR Custom Cabinetry

Get the styles, designs, and selections you want with the quality craftsmanship you can expect from Woodharbor - at a value to suit your budget!

The Stockman door style in Knotty Alder with a sumptuous Plumwood finish adds character and refinement to this stylishly handsome and efficient kitchen.