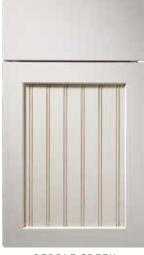

## Door Styles

ASBURY EASTBROOK\* Maple, Butternut/Chocolate Glaze

ASBURY Manor Raised Knotty Alder/Silverwood

BRIDGEWATER SPRINGFIELD\* Red Oak, Allspice

BRIDGEWATER Manor Flat Maple, Shortbread

ATLANTIC Cherry, Clove/Black Glaze

HANFORD Maple, Natural

STOCKMAN Cherry, Ginger

STOCKMAN Manor Flat Cherry, Americano

BRIARSTONE Hickory<sup>†</sup>, Fig <sup>†</sup>Hickory available for Framed Only

BRIARSTONE Manor Flat Cherry, Flint

PEBBLE CREEK Paintable, Designer White/Sable Glaze

PEBBLE CREEK Manor Flat Paintable, Sea Clay