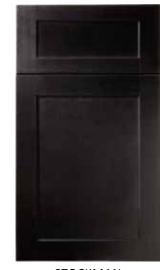

## Door Styles

ASBURY EASTBROOK\* Maple, Butternut/Chocolate Glaze

ASBURY Manor Raised Knotty Alder/Silverwood

BRIDGEWATER SPRINGFIELD\* Red Oak, Allspice

BRIDGEWATER Manor Flat Maple, Shortbread

ATLANTIC Cherry, Clove/Black Glaze

HANFORD Maple, Natural

STOCKMAN Cherry, Ginger

STOCKMAN Manor Flat Cherry, Americano

BRIARSTONE Hickory<sup>†</sup>, Fig <sup>†</sup>Hickory available for Framed Only

BRIARSTONE Manor Flat Cherry, Flint

PEBBLE CREEK Paintable, Designer White/Sable Glaze