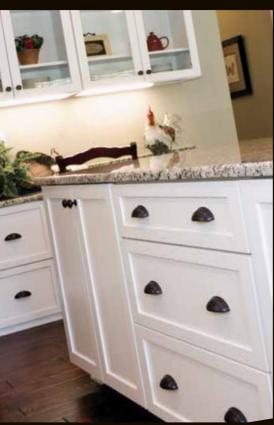

**◆**Stockman Full Overlay Door Style, Manor Flat Drawer Front, Paintable, Coastal White Enamel

▲ Atlantic Door Style, Manor Flat Drawer, Cherry/Java

A warm, charming kitchen featuring the Atlantic door style. Perimeter cabinets are Coastal White with Coffee Glaze; the island and matching hutch create a stricking contrast with a rich Java finish on Cherry.