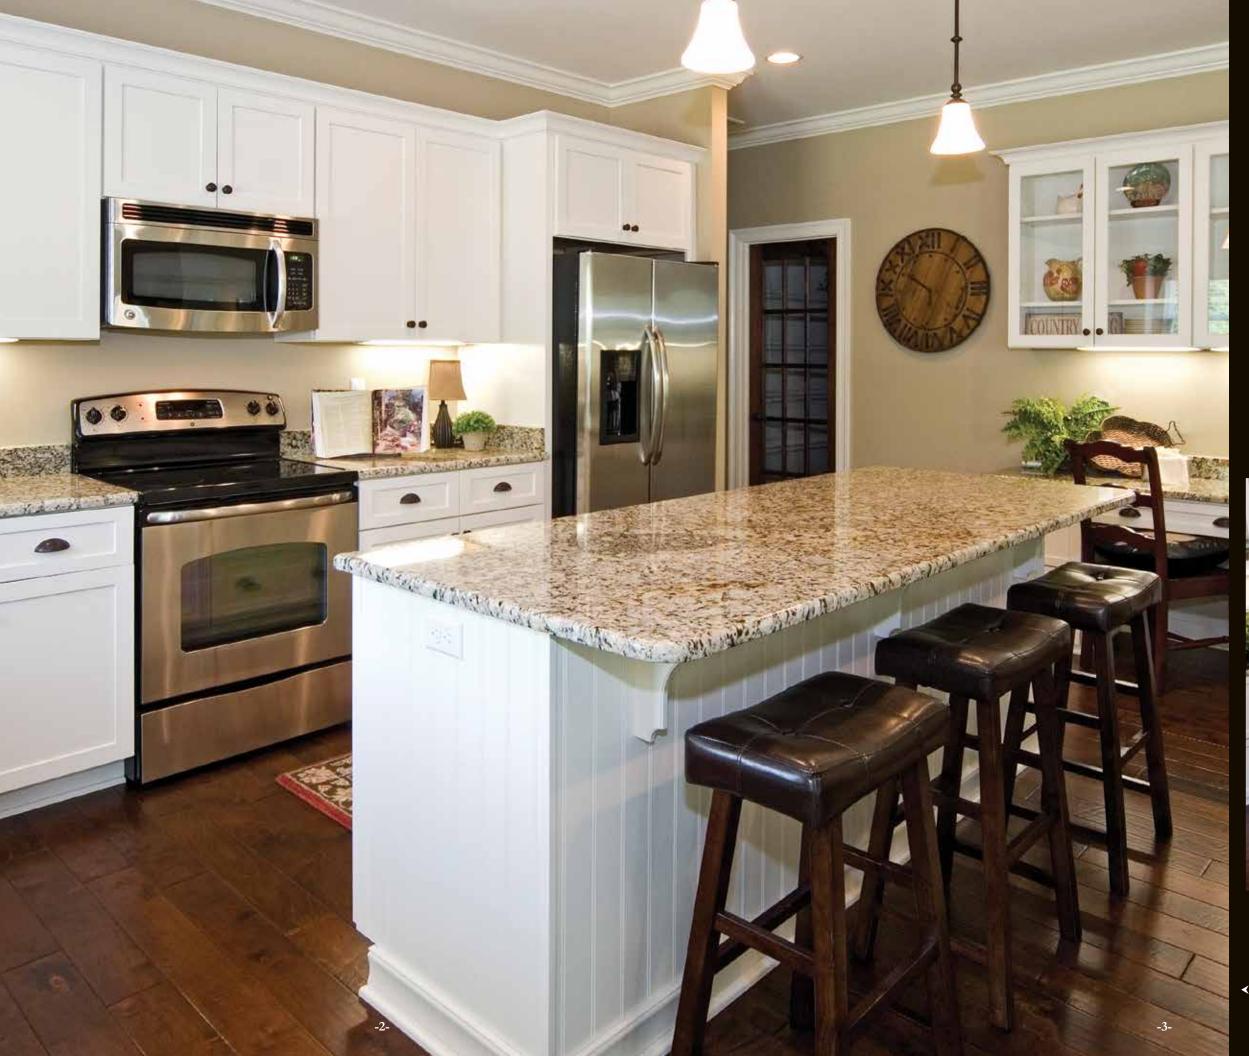

The classic combination of crisp Coastal White enamel on the clean lines of the Stockman door style with the rich wood tones of the flooring and furniture make this charming kitchen a lively and inviting gathering space for family and friends.