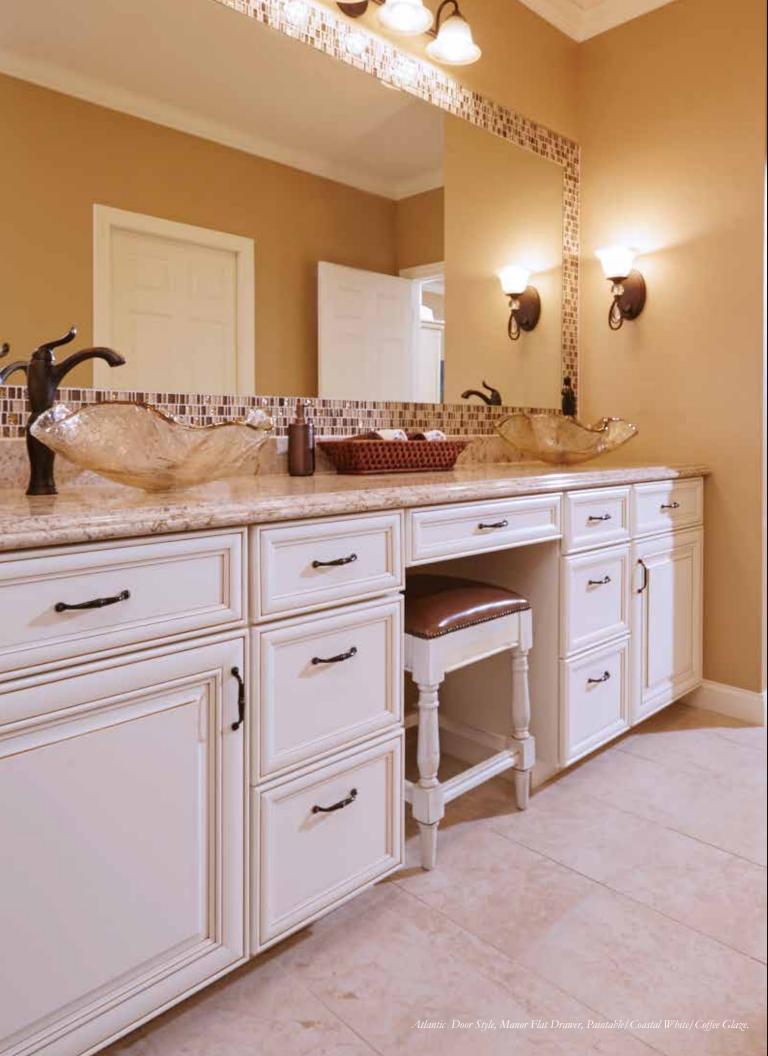

<sup>◆</sup> Perimeter cabinets Atlantic Door Style, Manor Flat Drawer, Paintable/ Coastal W hite/ Coffee Glaze.