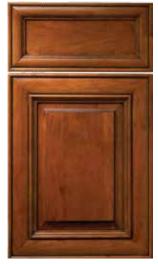

## Door Styles

ASBURY EASTBROOK\* Maple, Butternut/Chocolate Glaze

ASBURY Manor Raised Knotty Alder/Silverwood

BRIDGEWATER SPRINGFIELD\* Red Oak, Allspice

BRIDGEWATER Manor Flat Maple, Shortbread

ATLANTIC Cherry, Clove/Black Glaze