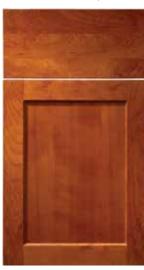

HANFORD Maple, Natural

STOCKMAN Cherry, Ginger

STOCKMAN Manor Flat Cherry, Americano

BRIARSTONE Hickory<sup>†</sup>, Fig <sup>†</sup>Hickory available for Framed Only

BRIARSTONE Manor Flat Cherry, Flint

PEBBLE CREEK Paintable, Designer White/Sable Glaze