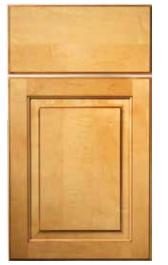

## Door Styles

ASBURY EASTBROOK\* Maple, Butternut/Chocolate Glaze

ASBURY Manor Raised Knotty Alder/Silverwood

BRIDGEWATER SPRINGFIELD\* Red Oak, Allspice

BRIDGEWATER Manor Flat Maple, Shortbread

ATLANTIC Cherry, Clove/Black Glaze

HANFORD Maple, Natural

STOCKMAN Cherry, Ginger

STOCKMAN Manor Flat Cherry, Americano

BRIARSTONE Hickory<sup>†</sup>, Fig <sup>†</sup>Hickory available for Framed Only

BRIARSTONE Manor Flat Cherry, Flint

PEBBLE CREEK Paintable, Designer White/Sable Glaze