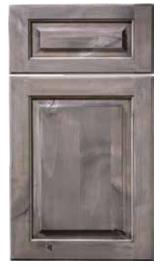

## Door Styles

ASBURY EASTBROOK\* Maple, Butternut/Chocolate Glaze

ASBURY Manor Raised Knotty Alder/Silverwood

BRIDGEWATER SPRINGFIELD\* Red Oak, Allspice

BRIDGEWATER Manor Flat Maple, Shortbread

ATLANTIC Cherry, Clove/Black Glaze

HANFORD Maple, Natural

STOCKMAN Cherry, Ginger

STOCKMAN Manor Flat Cherry, Americano

BRIARSTONE Hickory<sup>†</sup>, Fig <sup>†</sup>Hickory available for Framed Only

BRIARSTONE Manor Flat Cherry, Flint

PEBBLE CREEK Paintable, Designer White/Sable Glaze