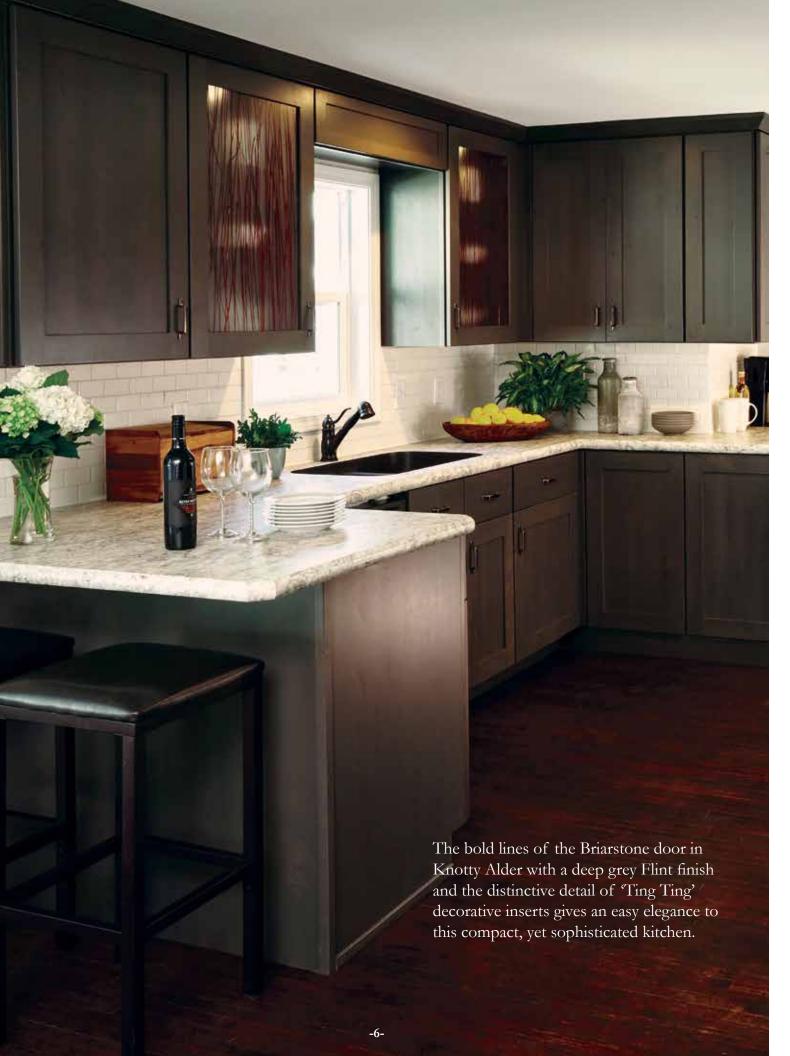

HANFORD Maple, Natural

STOCKMAN Cherry, Ginger

STOCKMAN Manor Flat Cherry, Americano

BRIARSTONE Hickory<sup>†</sup>, Fig <sup>†</sup>Hickory available for Framed Only

BRIARSTONE Manor Flat Cherry, Flint

PEBBLE CREEK Paintable, Designer White/Sable Glaze