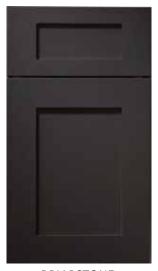

## Door Styles

ASBURY EASTBROOK\* Maple, Butternut/Chocolate Glaze

ASBURY Manor Raised Knotty Alder/Silverwood

BRIDGEWATER SPRINGFIELD\* Red Oak, Allspice

BRIDGEWATER Manor Flat Maple, Shortbread

ATLANTIC Cherry, Clove/Black Glaze

HANFORD Maple, Natural

STOCKMAN Cherry, Ginger

STOCKMAN Manor Flat Cherry, Americano

BRIARSTONE Hickory<sup>†</sup>, Fig <sup>†</sup>Hickory available for Framed Only

BRIARSTONE Manor Flat Cherry, Flint

PEBBLE CREEK Paintable, Designer White/Sable Glaze