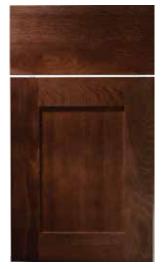

## Door Styles

ASBURY EASTBROOK\* Maple, Butternut/Chocolate Glaze

ASBURY Manor Raised Knotty Alder/Silverwood

BRIDGEWATER SPRINGFIELD\* Red Oak, Allspice

BRIDGEWATER Manor Flat Maple, Shortbread

ATLANTIC Cherry, Clove/Black Glaze

HANFORD Maple, Natural

STOCKMAN Cherry, Ginger

STOCKMAN Manor Flat Cherry, Americano

BRIARSTONE Hickory<sup>†</sup>, Fig <sup>†</sup>Hickory available for Framed Only

BRIARSTONE Manor Flat Cherry, Flint

PEBBLE CREEK Paintable, Designer White/Sable Glaze