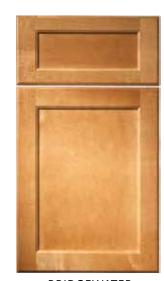

HANFORD Maple, Natural

STOCKMAN Cherry, Ginger

STOCKMAN Manor Flat Cherry, Americano

BRIARSTONE Hickory<sup>†</sup>, Fig <sup>†</sup>Hickory available for Framed Only

BRIARSTONE Manor Flat Cherry, Flint

PEBBLE CREEK Paintable, Designer White/Sable Glaze