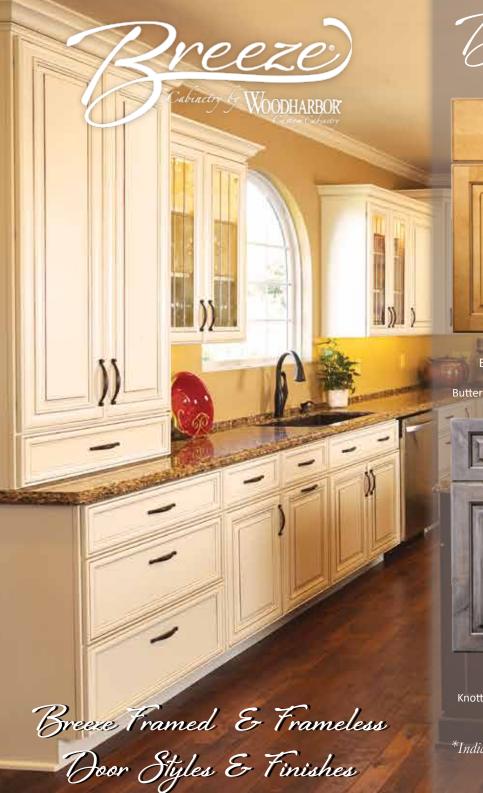

Door Styles

A wide variety of door styles are available for Breeze Frameless and in Full and Standard Overlay for Breeze Framed Cabinetry

ASBURY EASTBROOK

Maple
Butternut/Chocolate Glaze

BRIDGEWATER SPRINGFIELD\* Red Oak, Allspice