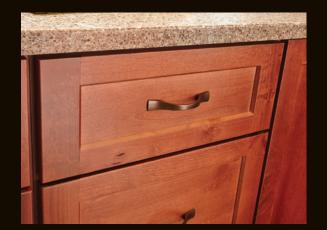

Stockman Full Overlay Door Style, Manor Flat Drawer Front, Knotty Alder, Plumwood Finish ➤

The classic combination of crisp Coastal White enamel on the clean lines of the Stockman door style with the rich wood tones of the flooring and furniture make this charming kitchen a lively and inviting gathering space for family and friends.