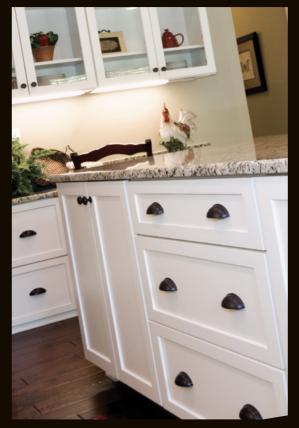

Stockman Full Overlay Door Style, Manor Flat Drawer Front, Paintable, Coastal White Enamel

The Springfield door style in graceful Cherry with a warm, buttery Shortbread finish blends beautifully with the natural, earthy colors of the back splash and hood to create a look of casual elegance for this spacious kitchen.