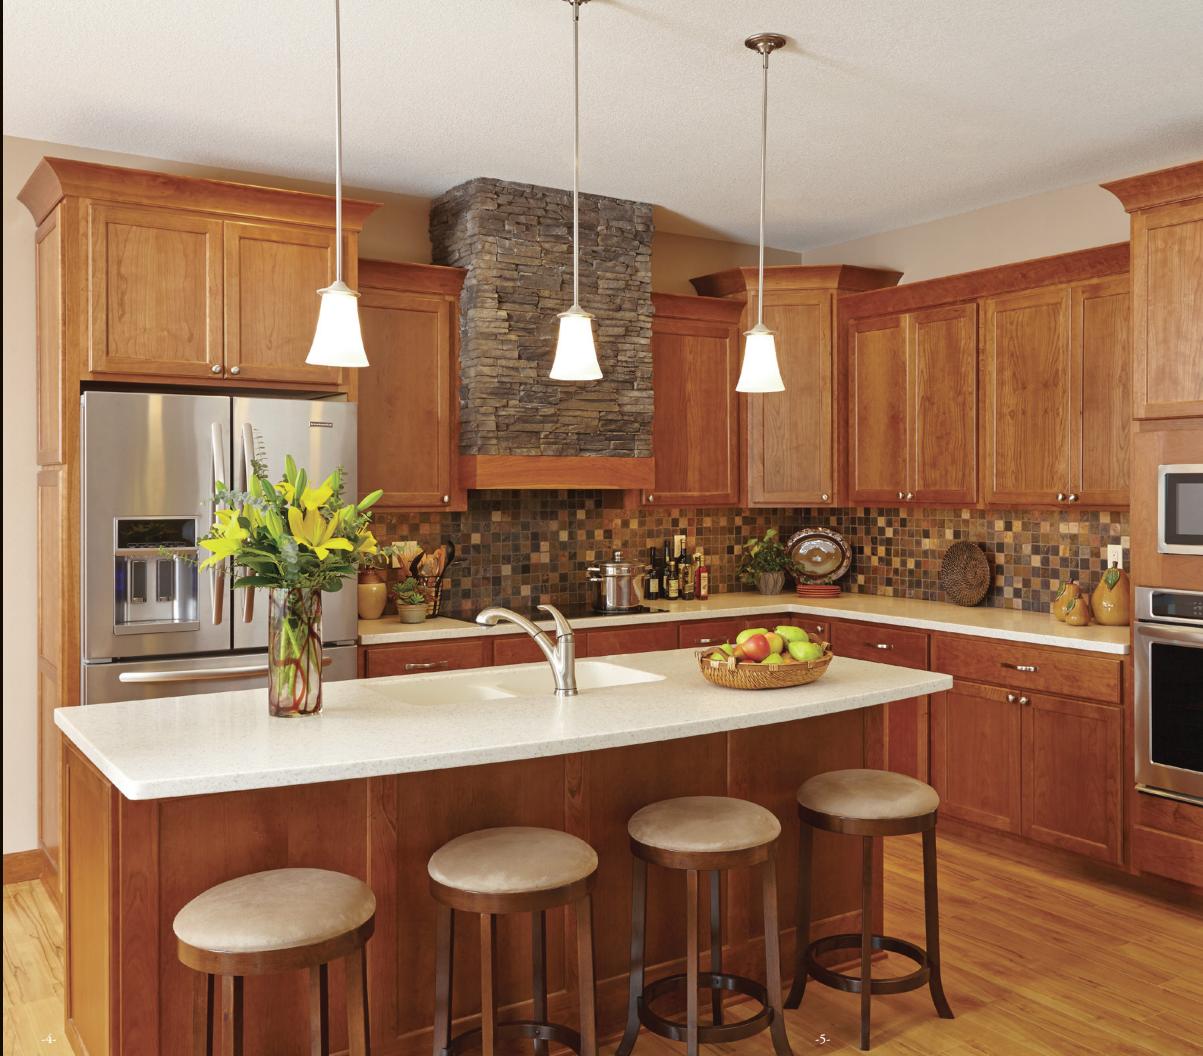

Springfield Standard Overlay Door Style, Slab Drawer Front, Cherry, Shortbread ➤

Door Styles

Maple/Butternut

Chocolate Glaze

Asbury Manor Raised Paintable/Coastal White Sable Glaze

Bridgewater Red Oak/Allspice