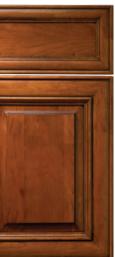

Stockman Full Overlay Door Style, Manor Flat Drawer Front, Knotty Alder, Plumwood Finish ➤

The classic combination of crisp Coastal White enamel on the clean lines of the Stockman door style with the rich wood tones of the flooring and furniture make this charming kitchen a lively and inviting gathering space for family and friends.