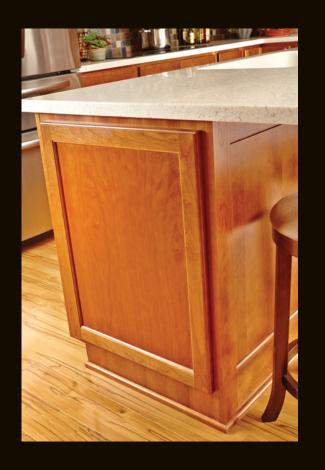

Springfield Standard Overlay Door Style, Slab Drawer Front, Cherry, Shortbread ➤

Door Styles

Maple/Butternut

Chocolate Glaze

Asbury Manor Raised Paintable/Coastal White Sable Glaze

Bridgewater Red Oak/Allspice