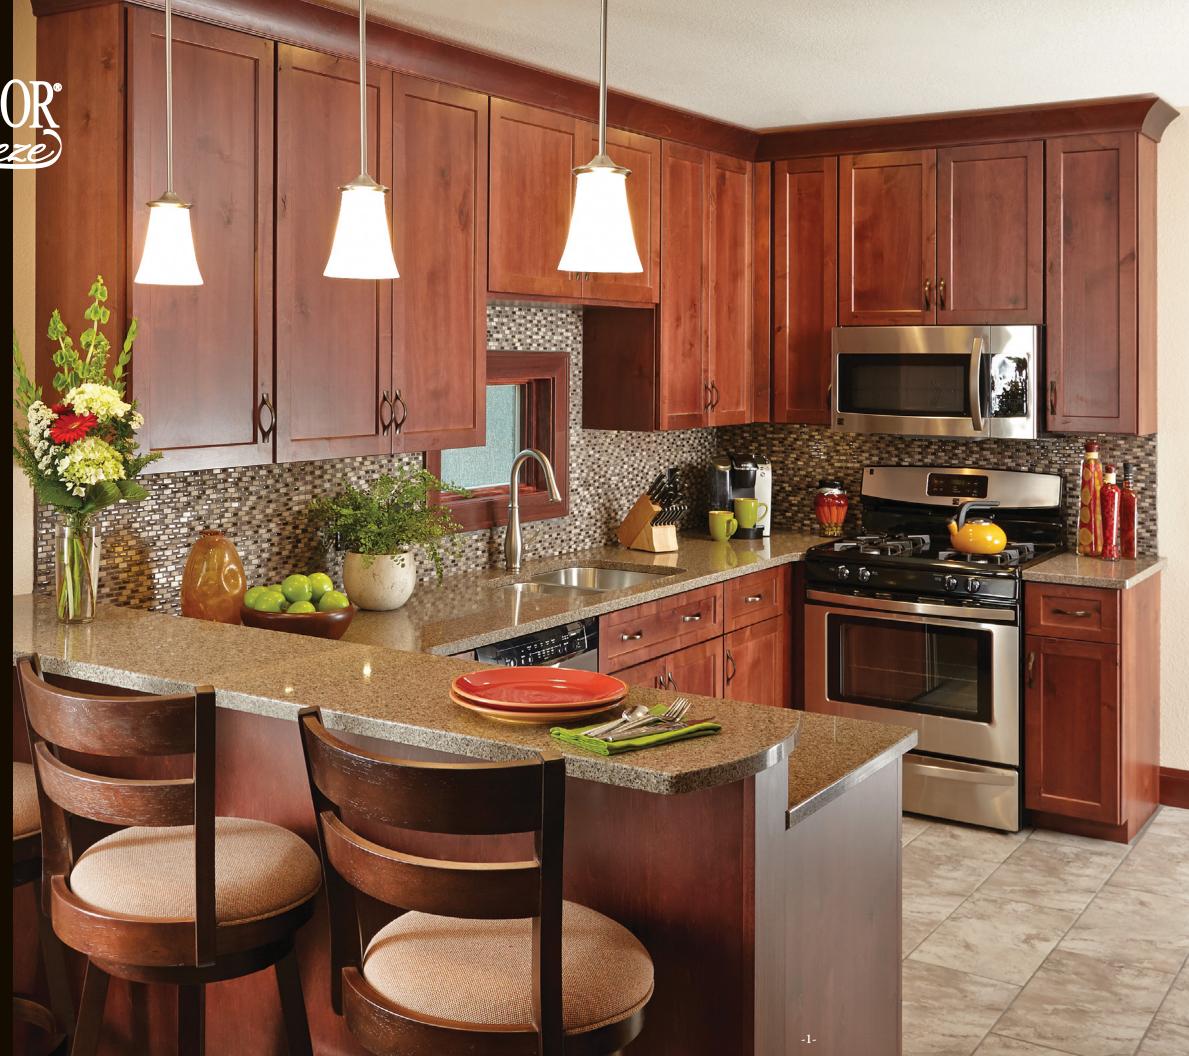

# Bring your home life.

Get the styles, designs, and selections you want with the quality craftsmanship you expect from Woodharbor at a value to suit your budget!

The Stockman door style in Knotty Alder with a sumptuous Plumwood finish adds character and refinement to this stylishly handsome and efficient kitchen.

Stockman Full Overlay Door Style, Manor Flat Drawer Front, Knotty Alder, Plumwood Finish ➤

The classic combination of crisp Coastal White enamel on the clean lines of the Stockman door style with the rich wood tones of the flooring and furniture make this charming kitchen a lively and inviting gathering space for family and friends.