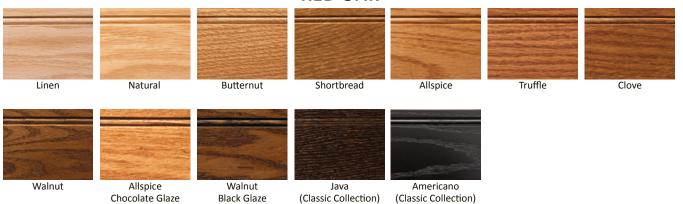

yle, Slab Drawer Front, Cherry, Shortbread ➤



Door Styles



Maple/Butternut

Chocolate Glaze



Asbury Manor Raised Paintable/Coastal White Sable Glaze



Bridgewater Red Oak/Allspice

Bridgewater Manor Flat Maple/Shortbread







Eastbrook Knotty Alder/Clove

# FULL OVERLAY

Springfield Paintable/Designer White



Atlantic Cherry/Clove Black Glaze



Stockman Cherry/Ginger



Hanford Maple/Natural



Stockman Manor Flat Cherry/Americano



## CHERRY Natural Butternut Shortbread Fawn Allspice Pecan Clove Ginger Plumwood Walnut Natural Fawn Natural Butternut Chocolate Glaze Chocolate Glaze Fudge Glaze Fudge Glaze Americano Shortbread Clove Walnut Plumwood Java Fudge Glaze Black Glaze Black Glaze Black Glaze (Classic Collection) (Classic Collection)

## **KNOTTY ALDER**



**RED OAK** 





# PAINTABLE





Just a few examples of the convenient accessories available for Woodharbor Breeze Cabinetry







Corner Base Lazy Susan



Our thanks to: Interior Legacy, Mason City, IA, Randy Wise Homes, Inc., Niceville, FL, and Woodharbor Design Showroom, Mason City, IA



Double Roll-Out Waste



Choose Woodharbor Breeze Cabinetry for beautifully crafted Kitchen, Bath, and Home Cabinetry at an exceptional value.

For more information contact your Authorized Woodharbor Breeze Dealer