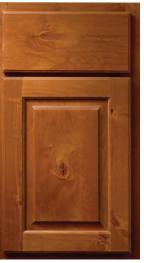

Stockman Full Overlay Door Style, Manor Flat Drawer Front, Knotty Alder, Plumwood Finish ➤

The classic combination of crisp Coastal White enamel on the clean lines of the Stockman door style with the rich wood tones of the flooring and furniture make this charming kitchen a lively and inviting gathering space for family and friends.