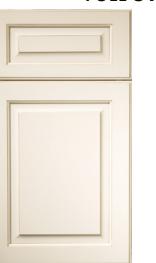

Stockman Full Overlay Door Style, Manor Flat Drawer Front, Paintable, Coastal White Enamel

The Springfield door style in graceful Cherry with a warm, buttery Shortbread finish blends beautifully with the natural, earthy colors of the back splash and hood to create a look of casual elegance for this spacious kitchen.