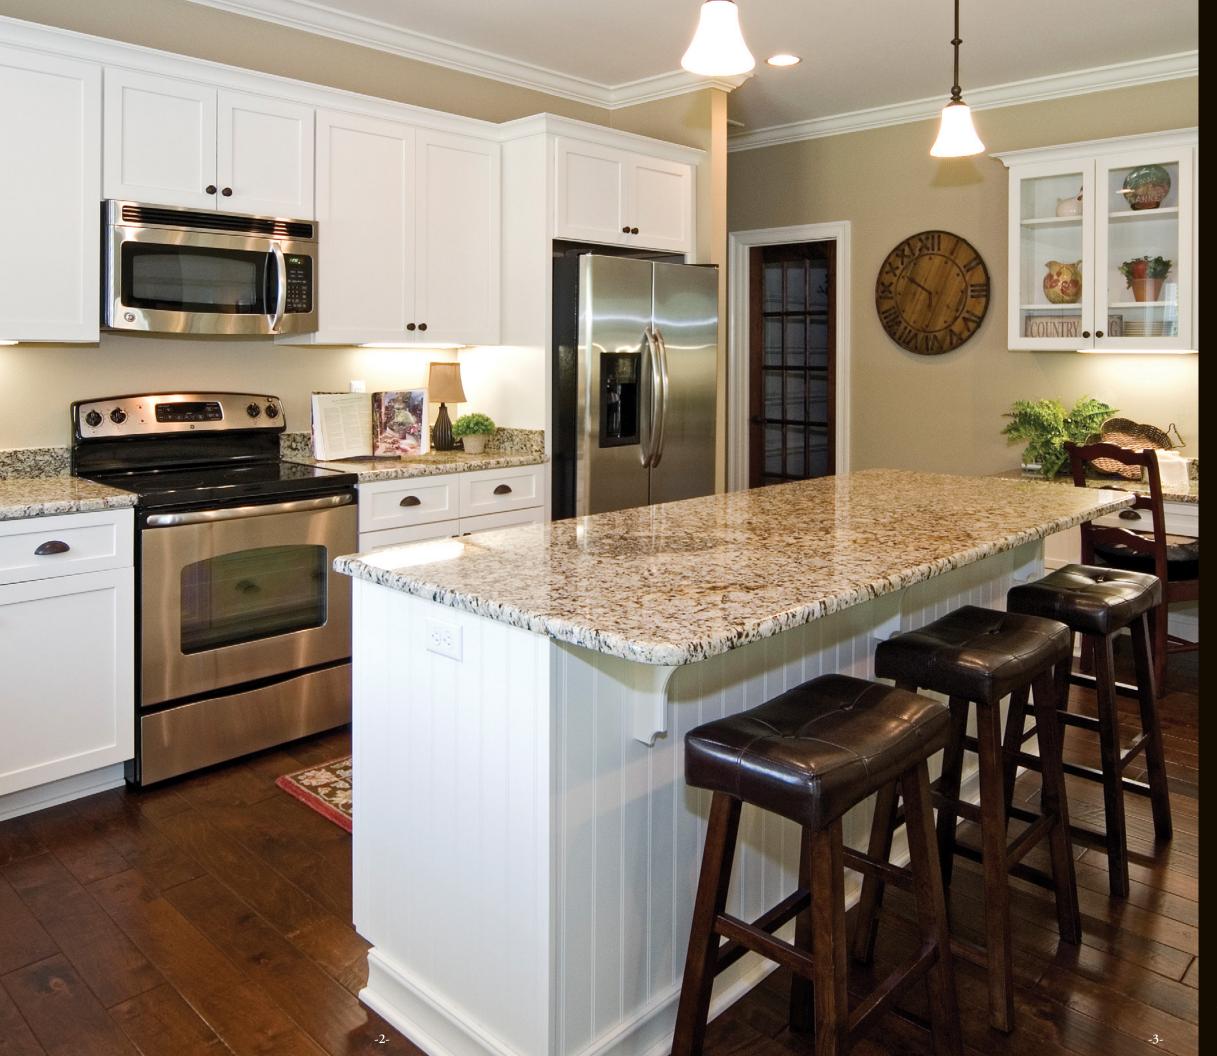

Stockman Full Overlay Door Style, Manor Flat Drawer Front, Paintable, Coastal White Enamel

The Springfield door style in graceful Cherry with a warm, buttery Shortbread finish blends beautifully with the natural, earthy colors of the back splash and hood to create a look of casual elegance for this spacious kitchen.