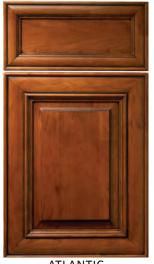

**◆** Stockman Full Overlay Door Style, Manor Flat Drawer Front, Paintable, Coastal White Enamel

▲ Atlantic Door Style, Manor Flat Drawer, Cherry/Java

A warm, charming kitchen featuring the Atlantic door style. Perimeter cabinets are Coastal White with Coffee Glaze; the island and matching hutch create a stricking contrast with a rich Java finish on Cherry.

◆ Perimeter cabinets Atlantic Door Style, Manor Flat Drawer, Paintable/Coastal White/Coffee Glaze.

ASBURY EASTBROOK\* Maple, Butternut/Chocolate Glaze

ASBURY Manor Raised Knotty Alder/Silverwood

BRIDGEWATER SPRINGFIELD\* Red Oak, Allspice