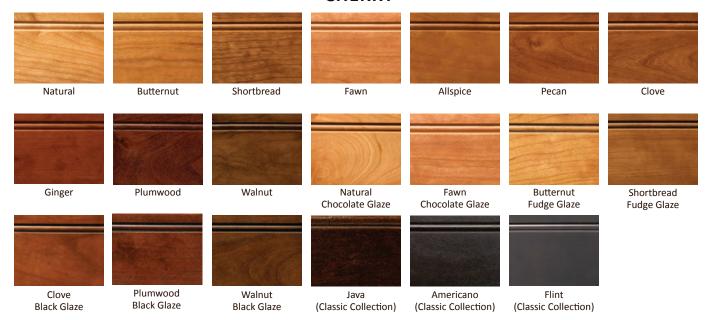

al White with Coffee Glaze; the island and matching hutch create a stricking contrast with a rich Java finish on Cherry.

◆ Perimeter cabinets Atlantic Door Style, Manor Flat Drawer, Paintable/Coastal White/Coffee Glaze.





ASBURY EASTBROOK\* Maple, Butternut/Chocolate Glaze



ASBURY Manor Raised Knotty Alder/Silverwood



BRIDGEWATER SPRINGFIELD\* Red Oak, Allspice



BRIDGEWATER Manor Flat Maple, Shortbread



ATLANTIC Cherry, Clove/Black Glaze



HANFORD Maple, Natural



STOCKMAN Cherry, Ginger



Manor Flat Cherry, Americano



BRIARSTONE Hickory<sup>†</sup>, Fig <sup>†</sup>Hickory available for Framed Only



BRIARSTONE Manor Flat Cherry, Flint



PEBBLE CREEK
Paintable,
Designer White/Sable Glaze



PEBBLE CREEK Manor Flat Paintable, Sea Clay

# Finish Options

#### **CHERRY**



## **KNOTTY ALDER**



(Classic Collection)

## HICKORY (Framed Only)



#### **MAPLE**



## **RED OAK**



#### **PAINTABLE**



Our thanks to: Interior Legacy, Mason City, IA, Randy Wise Homes, Inc., Niceville, FL, and Woodharbor Design Showroom, Mason City, IA

Accuracy of reproduced colors is subject to printing limitations. Please review actual color samples and displays before selecting a finish.



For more information contact your Authorized Breeze Cabinetry Dealer