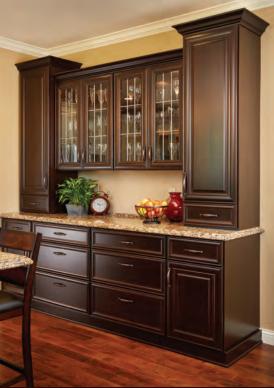

**◆** Stockman Full Overlay Door Style, Manor Flat Drawer Front, Paintable, Coastal White Enamel

▲ Atlantic Door Style, Manor Flat Drawer, Cherry/Java

A warm, charming kitchen featuring the Atlantic door style. Perimeter cabinets are Coastal White with Coffee Glaze; the island and matching hutch create a stricking contrast with a rich Java finish on Cherry.