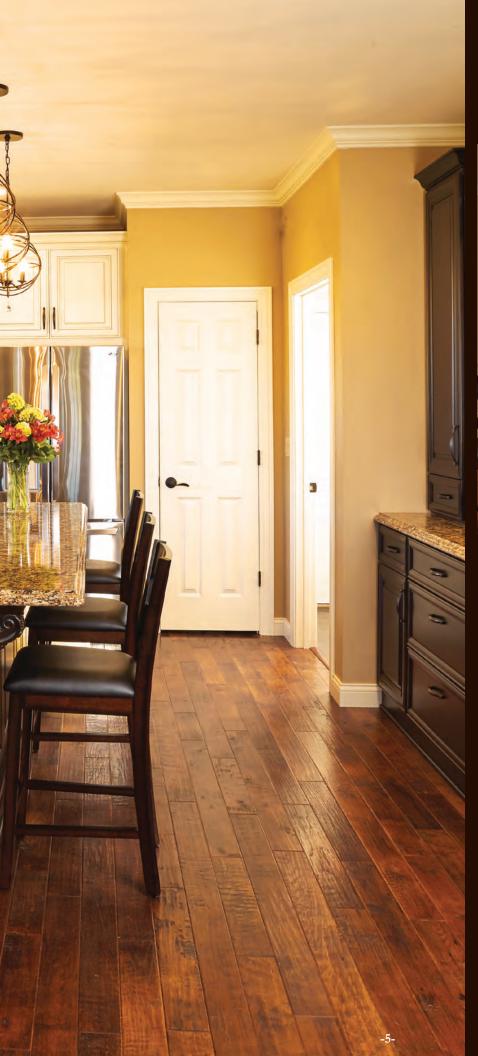

The classic combination of crisp Coastal White enamel on the clean lines of the Stockman door style with the rich wood tones of the flooring and furniture make this charming kitchen a lively and inviting gathering space for family and friends.