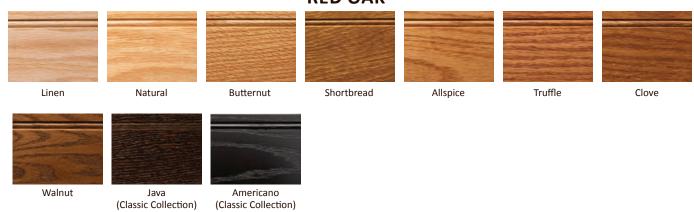

on Cherry.

◆ Perimeter cabinets Atlantic Door Style, Manor Flat Drawer, Paintable/Coastal White/Coffee Glaze.





ASBURY EASTBROOK\* Maple, Butternut/Chocolate Glaze



ASBURY Manor Raised Knotty Alder/Silverwood



BRIDGEWATER SPRINGFIELD\* Red Oak, Allspice



BRIDGEWATER Manor Flat Maple, Shortbread



ATLANTIC Cherry, Clove/Black Glaze



HANFORD Maple, Natural



STOCKMAN Cherry, Ginger



Manor Flat Cherry, Americano



BRIARSTONE Hickory<sup>†</sup>, Fig <sup>†</sup>Hickory available for Framed Only



BRIARSTONE Manor Flat Cherry, Flint



PEBBLE CREEK
Paintable,
Designer White/Sable Glaze



PEBBLE CREEK Manor Flat Paintable, Sea Clay

# Finish Options

#### **CHERRY**



## **KNOTTY ALDER**



(Classic Collection)

## HICKORY (Framed Only)



#### **MAPLE**



## **RED OAK**



#### **PAINTABLE**



Our thanks to: Interior Legacy, Mason City, IA, Randy Wise Homes, Inc., Niceville, FL, and Woodharbor Design Showroom, Mason City, IA

Accuracy of reproduced colors is subject to printing limitations. Please review actual color samples and displays before selecting a finish.



For more information contact your Authorized Breeze Cabinetry Dealer