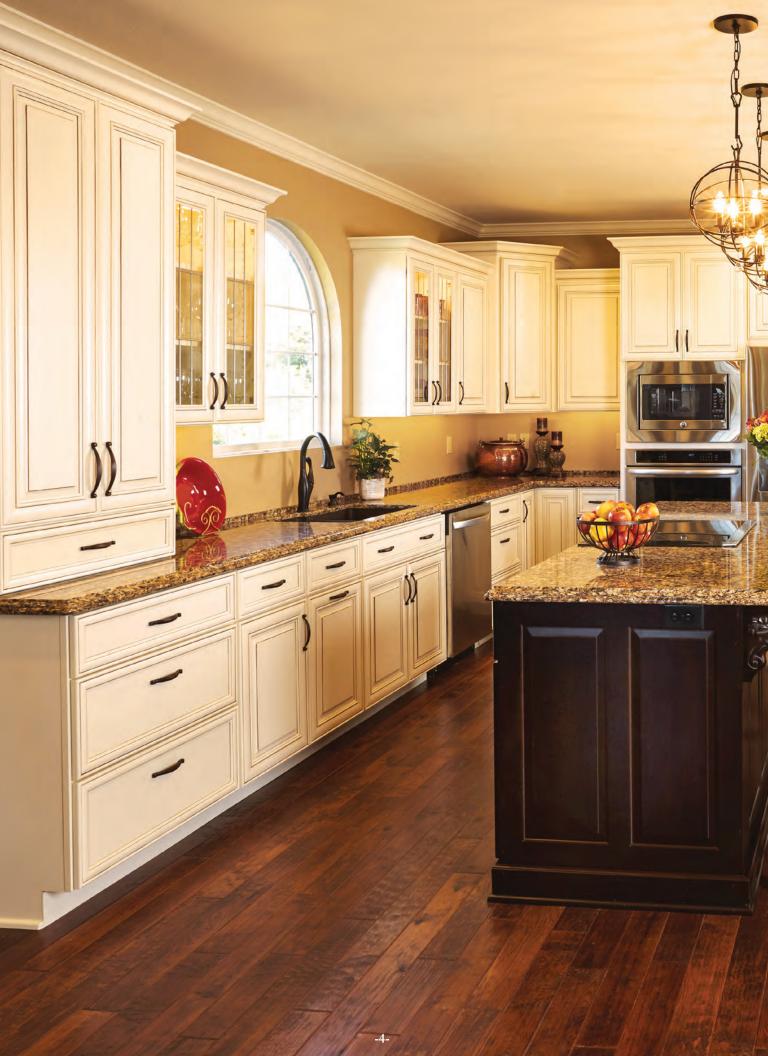

**◆** Stockman Full Overlay Door Style, Manor Flat Drawer Front, Paintable, Coastal White Enamel

▲ Atlantic Door Style, Manor Flat Drawer, Cherry/Java

A warm, charming kitchen featuring the Atlantic door style. Perimeter cabinets are Coastal White with Coffee Glaze; the island and matching hutch create a stricking contrast with a rich Java finish on Cherry.

◆ Perimeter cabinets Atlantic Door Style, Manor Flat Drawer, Paintable/Coastal White/Coffee Glaze.

ASBURY EASTBROOK\* Maple, Butternut/Chocolate Glaze

ASBURY Manor Raised Knotty Alder/Silverwood

BRIDGEWATER SPRINGFIELD\* Red Oak, Allspice