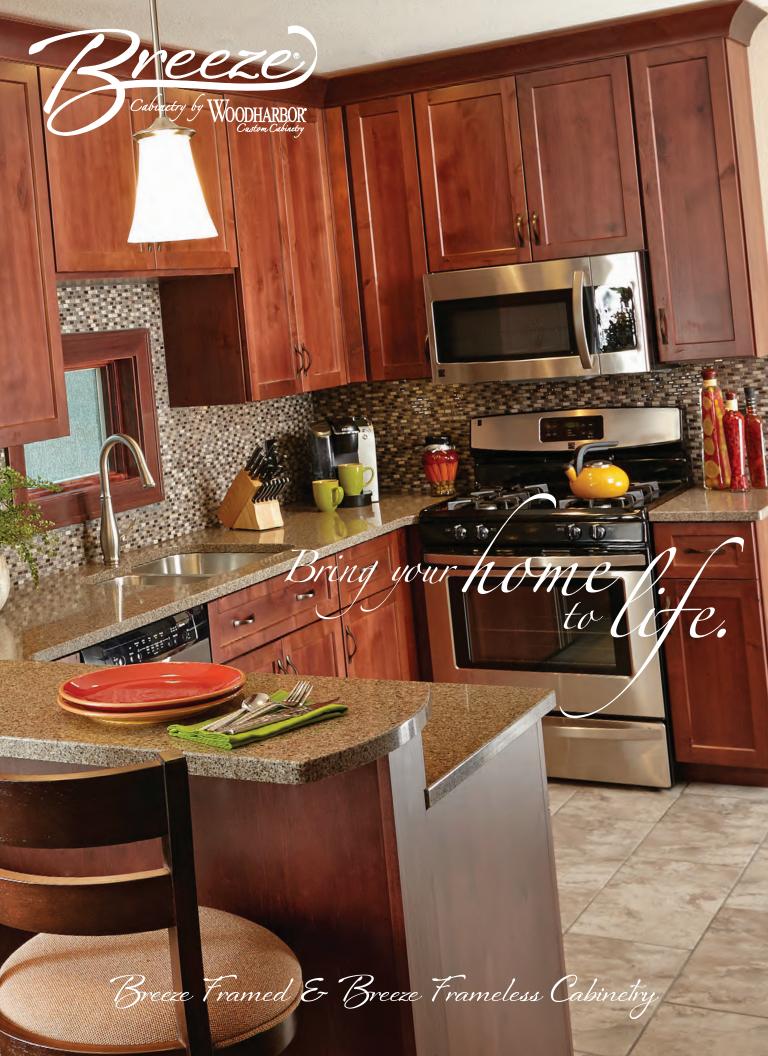

Cabinetry by WOODHARBOR Custom Cabinetry

Get the styles, designs, and selections you want with the quality craftsmanship you can expect from Woodharbor - at a value to suit your budget!

The Stockman door style in Knotty Alder with a sumptuous Plumwood finish adds character and refinement to this stylishly handsome and efficient kitchen.