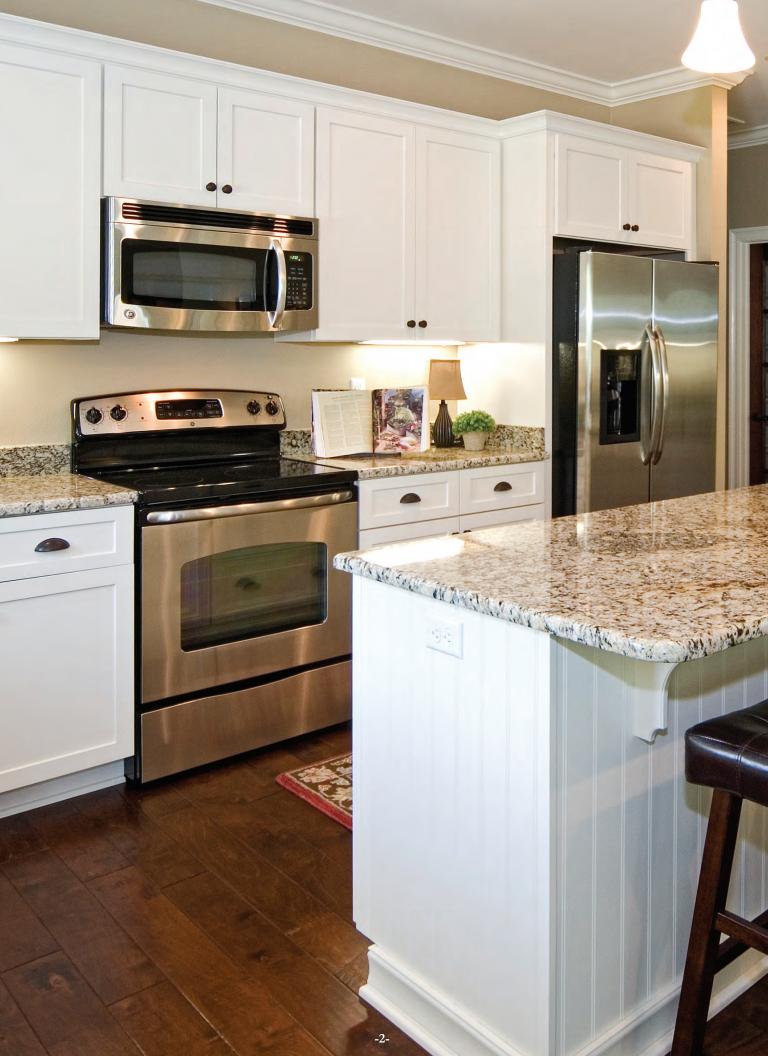

**◆** Stockman Full Overlay Door Style, Manor Flat Drawer Front, Paintable, Coastal White Enamel

▲ Atlantic Door Style, Manor Flat Drawer, Cherry/Java

A warm, charming kitchen featuring the Atlantic door style. Perimeter cabinets are Coastal White with Coffee Glaze; the island and matching hutch create a stricking contrast with a rich Java finish on Cherry.