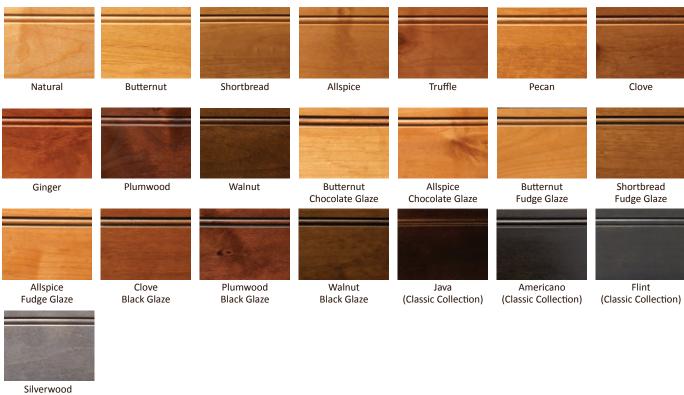

aze; the island and matching hutch create a stricking contrast with a rich Java finish on Cherry.

◆ Perimeter cabinets Atlantic Door Style, Manor Flat Drawer, Paintable/Coastal White/Coffee Glaze.





ASBURY EASTBROOK\* Maple, Butternut/Chocolate Glaze



ASBURY Manor Raised Knotty Alder/Silverwood



BRIDGEWATER SPRINGFIELD\* Red Oak, Allspice



BRIDGEWATER Manor Flat Maple, Shortbread



ATLANTIC Cherry, Clove/Black Glaze



HANFORD Maple, Natural



STOCKMAN Cherry, Ginger



Manor Flat Cherry, Americano



BRIARSTONE Hickory<sup>†</sup>, Fig <sup>†</sup>Hickory available for Framed Only



BRIARSTONE Manor Flat Cherry, Flint



PEBBLE CREEK
Paintable,
Designer White/Sable Glaze



PEBBLE CREEK Manor Flat Paintable, Sea Clay

# Finish Options

#### **CHERRY**



## **KNOTTY ALDER**



(Classic Collection)

## HICKORY (Framed Only)



#### **MAPLE**



## **RED OAK**



#### **PAINTABLE**



Our thanks to: Interior Legacy, Mason City, IA, Randy Wise Homes, Inc., Niceville, FL, and Woodharbor Design Showroom, Mason City, IA

Accuracy of reproduced colors is subject to printing limitations. Please review actual color samples and displays before selecting a finish.



For more information contact your Authorized Breeze Cabinetry Dealer