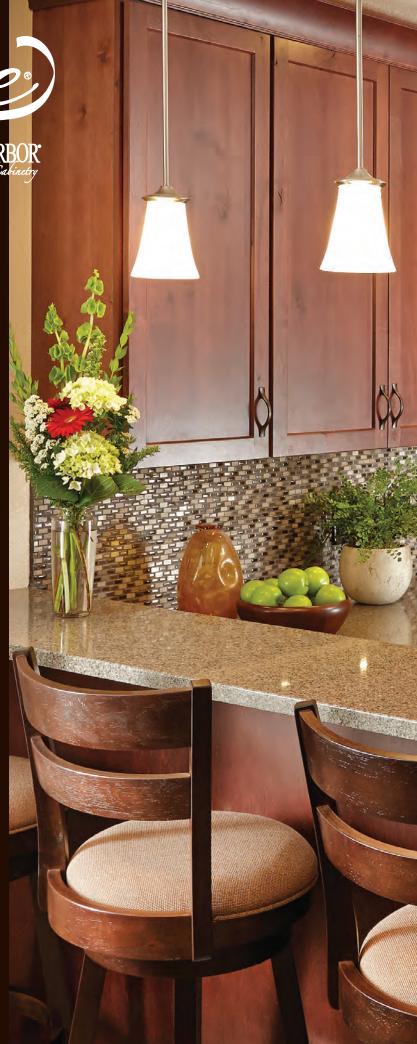

Cabinetry by WOODHARBOR Custom Cabinetry

Get the styles, designs, and selections you want with the quality craftsmanship you can expect from Woodharbor - at a value to suit your budget!

The Stockman door style in Knotty Alder with a sumptuous Plumwood finish adds character and refinement to this stylishly handsome and efficient kitchen.











The classic combination of crisp Coastal White enamel on the clean lines of the Stockman door style with the rich wood tones of the flooring and furniture make this charming kitchen a lively and inviting gathering space for family and friends.



**◆** Stockman Full Overlay Door Style, Manor Flat Drawer Front, Paintable, Coastal White Enamel







▲ Atlantic Door Style, Manor Flat Drawer, Cherry/Java

A warm, charming kitchen featuring the Atlantic door style. Perimeter cabinets are Coastal White with Coffee Glaze; the island and matching hutch create a stricking contrast with a rich Java finish on Cherry.

◆ Perimeter cabinets Atlantic Door Style, Manor Flat Drawer, Paintable/Coastal White/Coffee Glaze.





ASBURY EASTBROOK\* Maple, Butternut/Chocolate Glaze



ASBURY Manor Rais