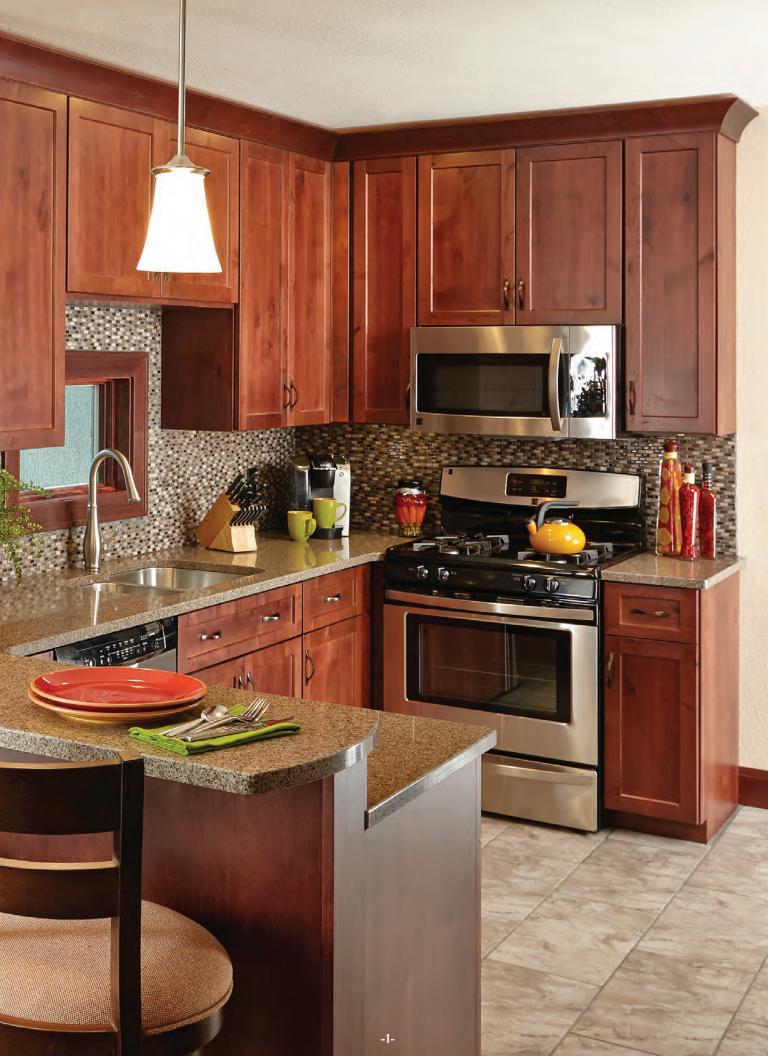

Cabinetry by WOODHARBOR Custom Cabinetry

Get the styles, designs, and selections you want with the quality craftsmanship you can expect from Woodharbor - at a value to suit your budget!

The Stockman door style in Knotty Alder with a sumptuous Plumwood finish adds character and refinement to this stylishly handsome and efficient kitchen.