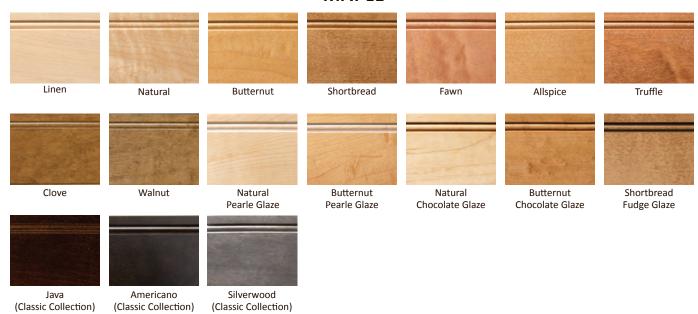

a rich Java finish on Cherry.

◆ Perimeter cabinets Atlantic Door Style, Manor Flat Drawer, Paintable/Coastal White/Coffee Glaze.





ASBURY EASTBROOK\* Maple, Butternut/Chocolate Glaze



ASBURY Manor Raised Knotty Alder/Silverwood



BRIDGEWATER SPRINGFIELD\* Red Oak, Allspice



BRIDGEWATER Manor Flat Maple, Shortbread



ATLANTIC Cherry, Clove/Black Glaze



HANFORD Maple, Natural



STOCKMAN Cherry, Ginger



Manor Flat Cherry, Americano



BRIARSTONE Hickory<sup>†</sup>, Fig <sup>†</sup>Hickory available for Framed Only



BRIARSTONE Manor Flat Cherry, Flint



PEBBLE CREEK
Paintable,
Designer White/Sable Glaze



PEBBLE CREEK Manor Flat Paintable, Sea Clay

# Finish Options

#### **CHERRY**



## **KNOTTY ALDER**



(Classic Collection)

## HICKORY (Framed Only)



#### **MAPLE**



## **RED OAK**



#### **PAINTABLE**



Our thanks to: Interior Legacy, Mason City, IA, Randy Wise Homes, Inc., Niceville, FL, and Woodharbor Design Showroom, Mason City, IA

Accuracy of reproduced colors is subject to printing limitations. Please review actual color samples and displays before selecting a finish.



For more information contact your Authorized Breeze Cabinetry Dealer