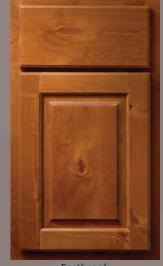

# **CHERRY**

Natural

Allspice

Shortbread

Ginger

Walnut

Plumwood

Americano (Classic)