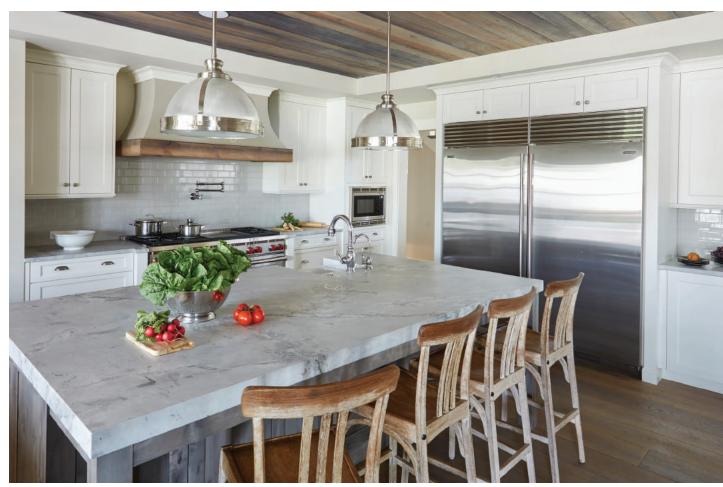

Bring your home f. f. to life.

Barstow door, S-edge, Manor Flat and Slab Drawers, Paintable, Custom Finish (Frameless)

Desian By: Reed Desian to Build

Perimeter Cabinetry: Oxboro door, A-edge shape, Manor Flat drawer, Maple, White Dove (Frameless)
Island: Oxboro door, A-edge shape, Manor Flat drawer, Knotty Alder, Weathered Silverwood (Flush Inset)