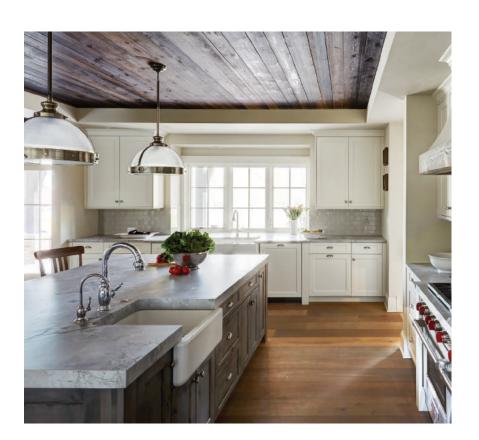

Bring your home f. f. to life.

Barstow door, S-edge, Manor Flat and Slab Drawers, Paintable, Custom Finish (Frameless)

Desian By: Reed Desian to Build

Perimeter Cabinetry: Oxboro door, A-edge shape, Manor Flat drawer, Maple, White Dove (Frameless)
Island: Oxboro door, A-edge shape, Manor Flat drawer, Knotty Alder, Weathered Silverwood (Flush Inset)