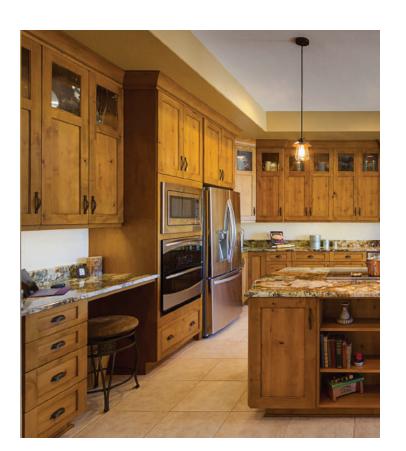

-19-

Cameron door, A-edge shape, Slab drawer, Quarter Sawn White Oak, Espresso

Cameron door, A-edge shape, Slab drawer, Quarter Sawn White Oak, Espresso

-21-

Seabrook door, S-edge shape, Manor Flat drawer, Knotty Alder, Rustic Timber (Frameless)

Design by: Carlie Korinek CKD, CK Cabinetry and Design Photography by: Jeffrey Volker JLV Enterprises

-23-

Seabrook door, S-edge shape, Manor Flat drawer, Knotty Alder, Rustic Timber

-25-

Madison door, A-edge shape, Slab drawer, Maple, Honey (Full Overlay)