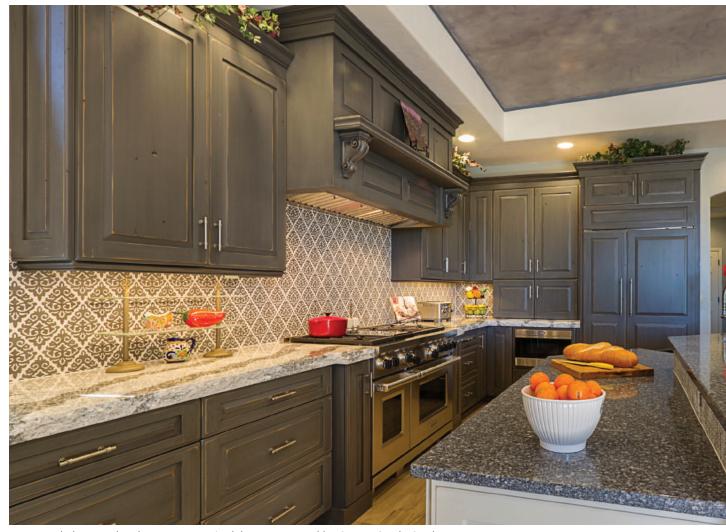

Integrated Appliance Panels

Chateaux door, A-edge shape, Classic drawer, Cherry, Espresso (Flush Inset)

-9-

Portsmouth door, D-edge shape, Manor Raised drawer, Knotty Alder, Sawyer Smoke Stack (Frameless)

Design by: Carlie Korinek CKD, CK Cabinetry and Design Photography by: Jeffrey Volker JLV Enterprises

Portsmouth door, D-edge shape, Manor Raised drawer, Knotty Alder, Sawyer Smoke Stack

Portsmouth door, D-edge shape, Manor Raised drawer, Knotty Alder, Sawyer Smoke Stack Island: Portsmouth door, D-edge shape, Manor Raised Drawer, Maple, Heritage White