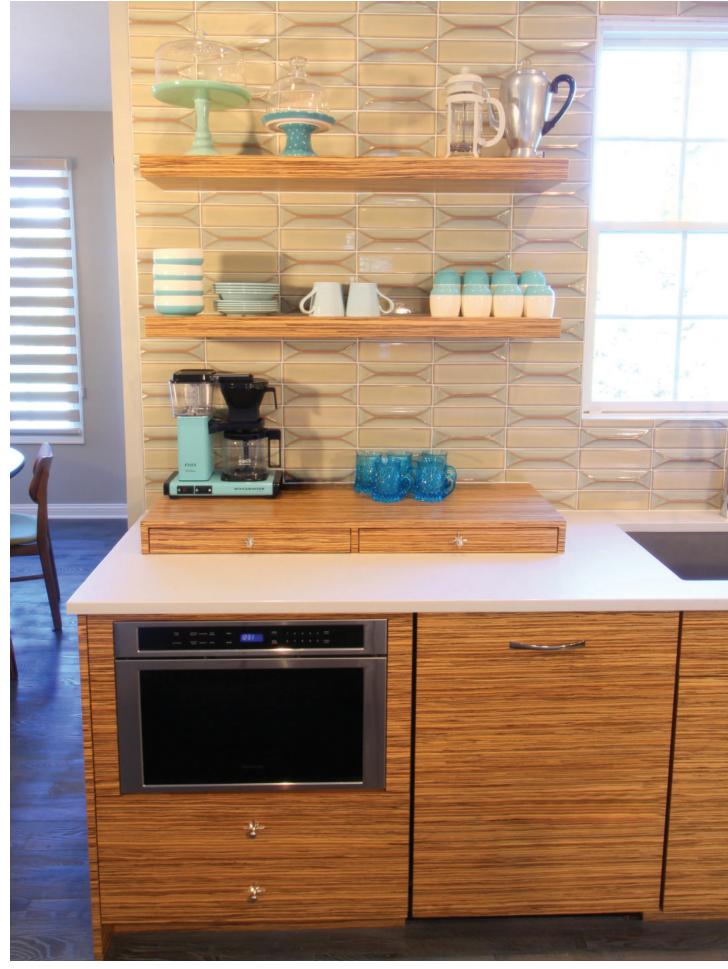

-13--14-

West End Elite door, Unique edge shape, Slab drawer, Reconstituted Zebrawood, Natural (Frameless)

Design by: Steve Campbell, Trillium Cabinet Company

West End Elite door, Unique edge shape, Slab drawer, Reconstituted Zebrawood, Natural

West End Elite door, Unique edge shape, Slab drawer, Reconstituted Zebrawood, Natural

-17-

Cameron door, A-edge shape, Slab drawer, Quarter Sawn White Oak, Espresso (Full Overlay)

Design By: Michael McIntyre, McIntyre Millwork & Hardwood