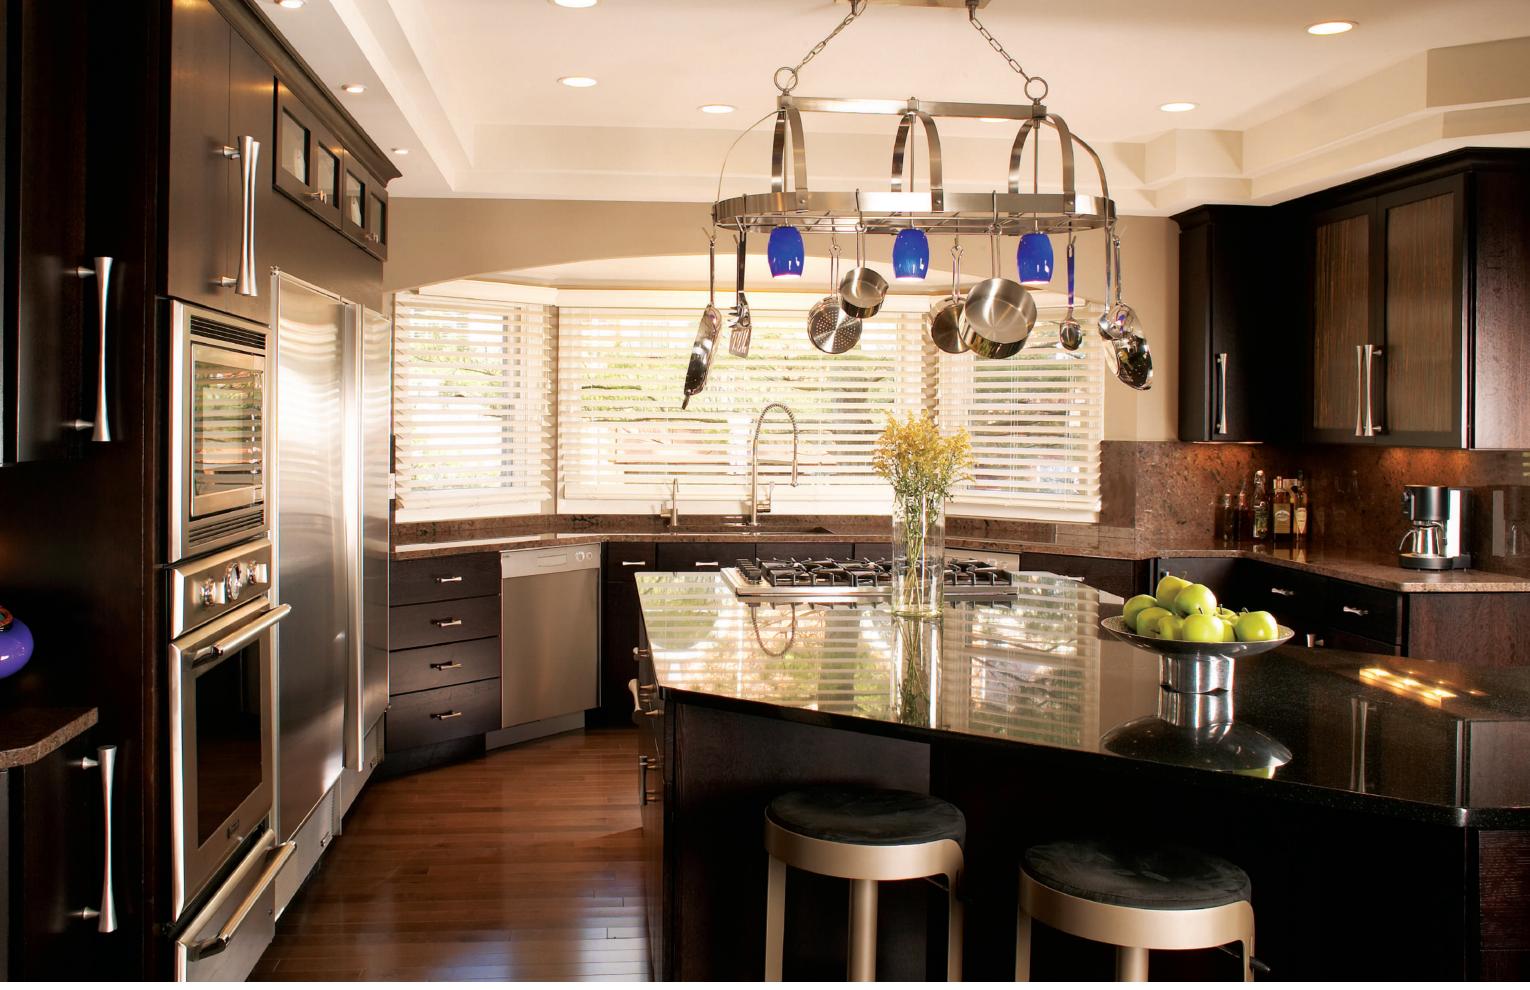

Integrated Appliance Panels

Chateaux door, A-edge shape, Classic drawer, Cherry, Espresso (Flush Inset)

-9-

Portsmouth door, D-edge shape, Manor Raised drawer, Knotty Alder, Sawyer Smoke Stack (Frameless)

Design by: Carlie Korinek CKD, CK Cabinetry and Design Photography by: Jeffrey Volker JLV Enterprises

Portsmouth door, D-edge shape, Manor Raised drawer, Knotty Alder, Sawyer Smoke Stack

Portsmouth door, D-edge shape, Manor Raised drawer, Knotty Alder, Sawyer Smoke Stack Island: Portsmouth door, D-edge shape, Manor Raised Drawer, Maple, Heritage White