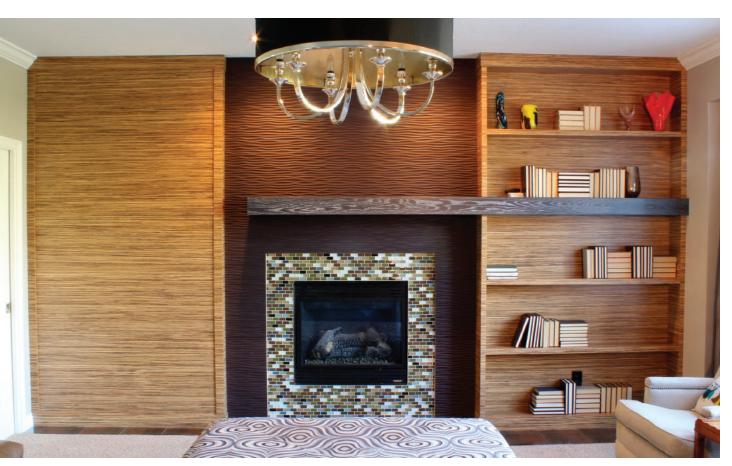

-35-

Seabrook door, Prairie profile, S-edge shape, Manor Flat drawer, Cherry, Clove

Seabrook door, Prairie Profile, A-edge shape, Manor Flat drawer, Knotty Alder, Clove

Cherry, Vineyard library shelves

Nottingham and Brittany doors, A-edge shape, Brittany Styled drawer, Cherry, Rustic Chestnut (Full Overlay)