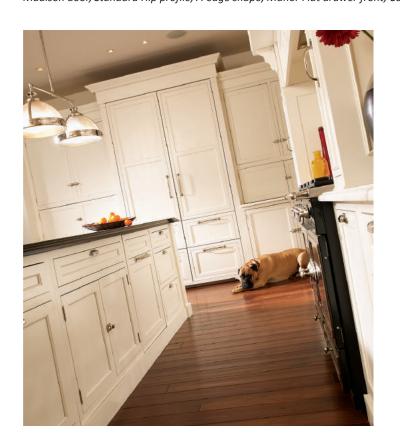

-6-

Madison door, Standard Hip profile, A-edge shape, Manor Flat drawer, Coastal White (Flush Inset)

Design by: Jill Jordan

-8-

Madison door, Standard Hip profile, A-edge shape, Manor Flat drawer front, Coastal White