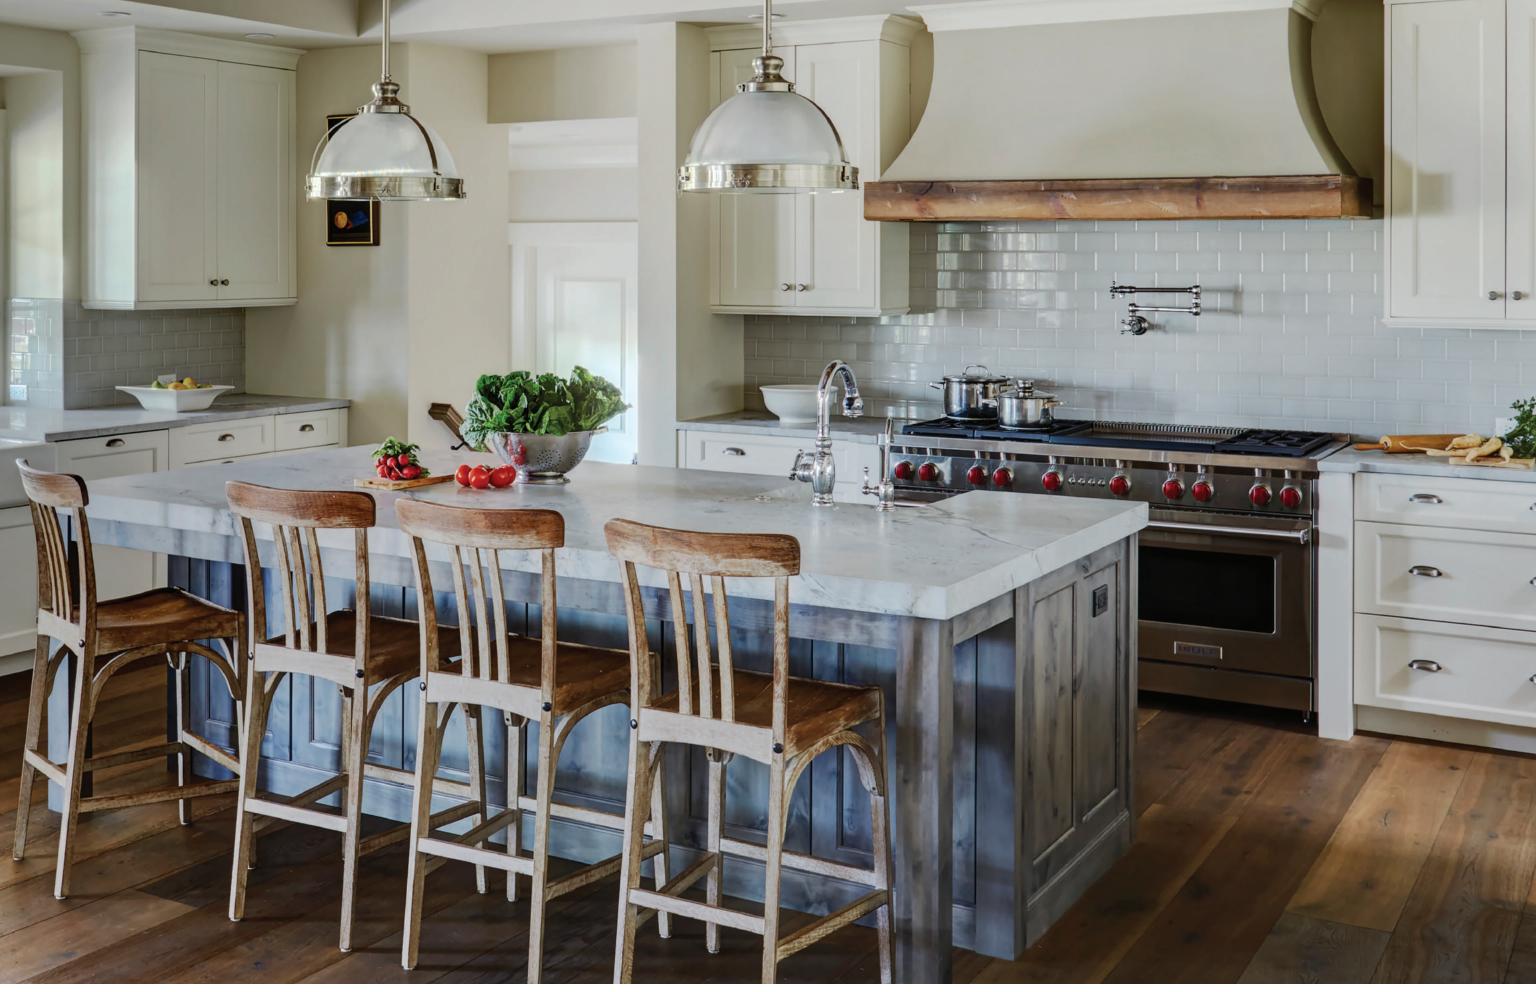

Bring your home f. f. to life.

Barstow door, S-edge, Manor Flat and Slab Drawers, Paintable, Custom Finish (Frameless)

Desian By: Reed Desian to Build

Perimeter Cabinetry: Oxboro door, A-edge shape, Manor Flat drawer, Maple, White Dove (Frameless)
Island: Oxboro door, A-edge shape, Manor Flat drawer, Knotty Alder, Weathered Silverwood (Flush Inset)