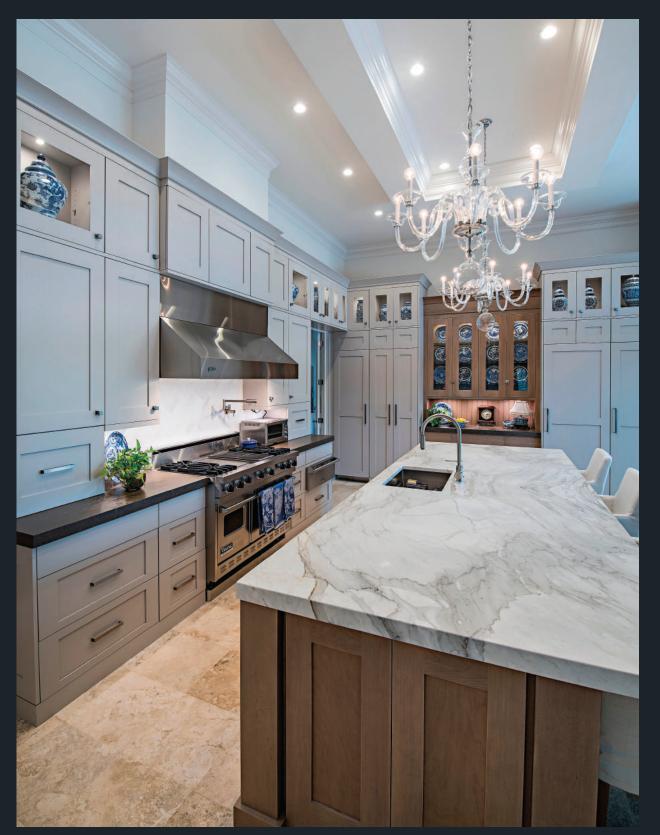

Design by: Vine Street Design Photography by: Kaskel Photo

-3-

-5-

Perimeter Cabinetry: Oxboro door, A-edge shape, Manor Flat front, Maple, White Dove Island: Oxboro door, A-edge shape, Manor Flat drawer, Knotty Alder, Weathered Silverwood