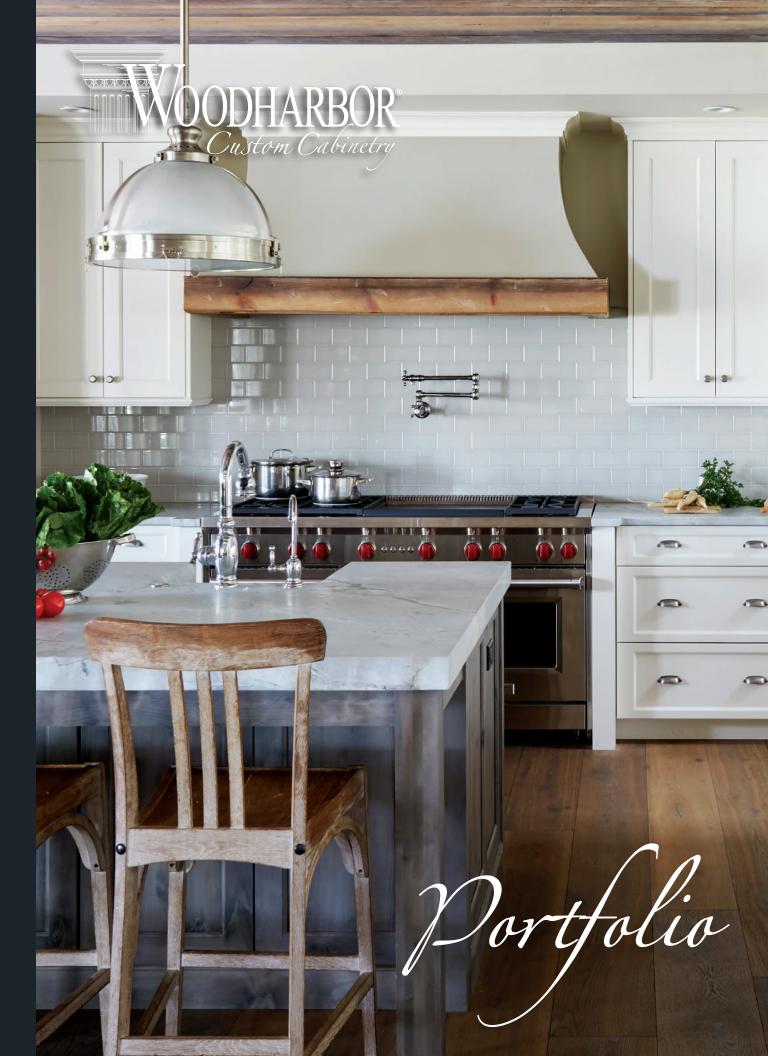

Bring your home f. f. to life.

Barstow door, S-edge, Manor Flat and Slab Drawers, Paintable, Custom Finish (Frameless)

Desian By: Reed Desian to Build

Perimeter Cabinetry: Oxboro door, A-edge shape, Manor Flat drawer, Maple, White Dove (Frameless)
Island: Oxboro door, A-edge shape, Manor Flat drawer, Knotty Alder, Weathered Silverwood (Flush Inset)