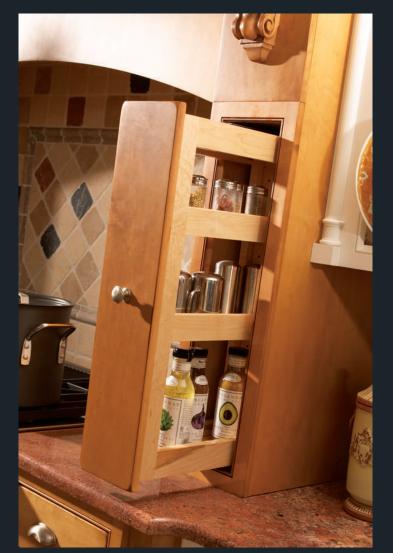

## Accessories

Corner Turntable

Spice Rack

Maple Roll-Out Shelves

Tray Partition

Knife Block

Dish Drawer Organizer

Cutlery Tray/Spice Tray