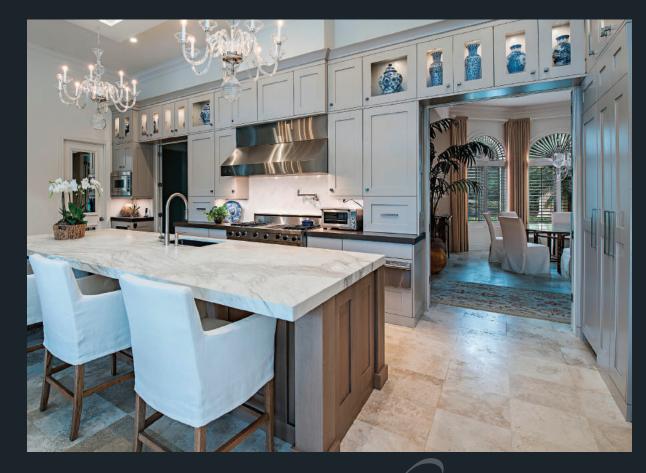

Design by: Vine Street Design Photography by: Kaskel Photo

-3-

-5-

Perimeter Cabinetry: Oxboro door, A-edge shape, Manor Flat front, Maple, White Dove Island: Oxboro door, A-edge shape, Manor Flat drawer, Knotty Alder, Weathered Silverwood