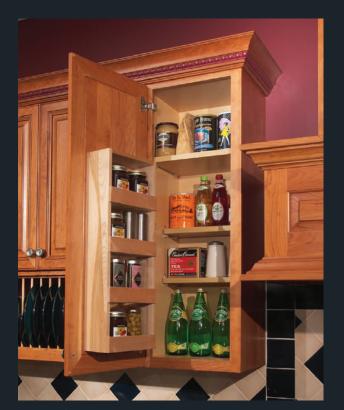

## Accessories

Corner Turntable

Spice Rack

Maple Roll-Out Shelves

Tray Partition

Knife Block

Dish Drawer Organizer

Cutlery Tray/Spice Tray