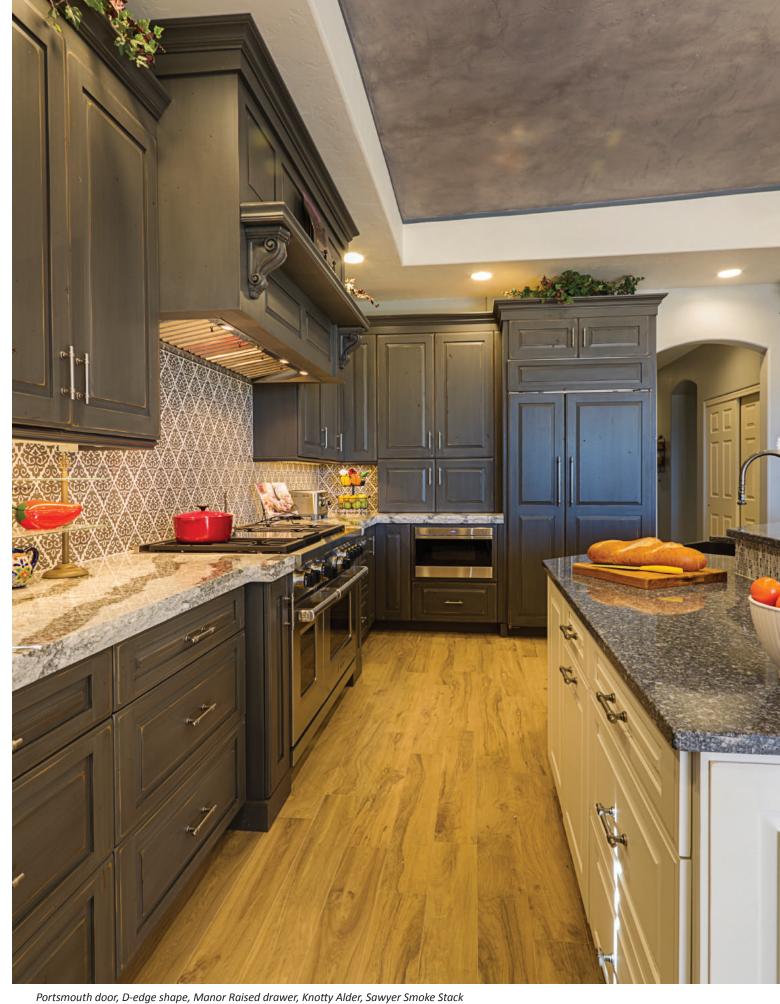

Integrated Appliance Panels

Chateaux door, A-edge shape, Classic drawer, Cherry, Espresso (Flush Inset)

-9-

Portsmouth door, D-edge shape, Manor Raised drawer, Knotty Alder, Sawyer Smoke Stack (Frameless)

Design by: Carlie Korinek CKD, CK Cabinetry and Design Photography by: Jeffrey Volker JLV Enterprises

Portsmouth door, D-edge shape, Manor Raised drawer, Knotty Alder, Sawyer Smoke Stack

Portsmouth door, D-edge shape, Manor Raised drawer, Knotty Alder, Sawyer Smoke Stack Island: Portsmouth door, D-edge shape, Manor Raised Drawer, Maple, Heritage White