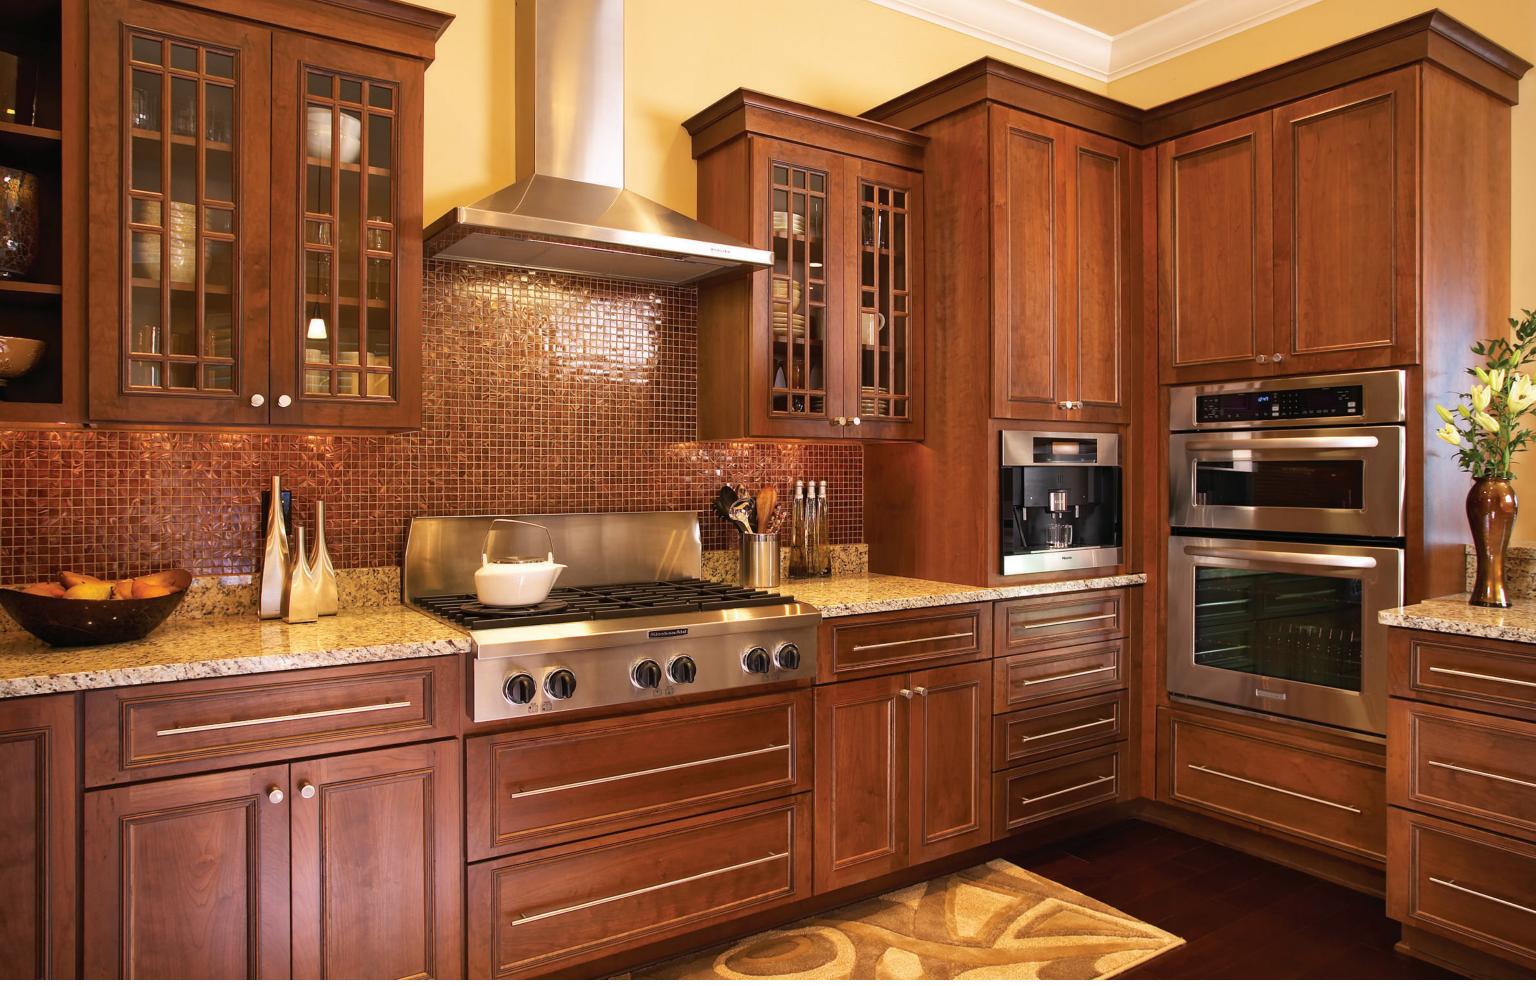

Integrated Appliance Panels

Chateaux door, A-edge shape, Classic drawer, Cherry, Espresso (Flush Inset)

-9-

Portsmouth door, D-edge shape, Manor Raised drawer, Knotty Alder, Sawyer Smoke Stack (Frameless)

Design by: Carlie Korinek CKD, CK Cabinetry and Design Photography by: Jeffrey Volker JLV Enterprises

Portsmouth door, D-edge shape, Manor Raised drawer, Knotty Alder, Sawyer Smoke Stack

Portsmouth door, D-edge shape, Manor Raised drawer, Knotty Alder, Sawyer Smoke Stack Island: Portsmouth door, D-edge shape, Manor Raised Drawer, Maple, Heritage White