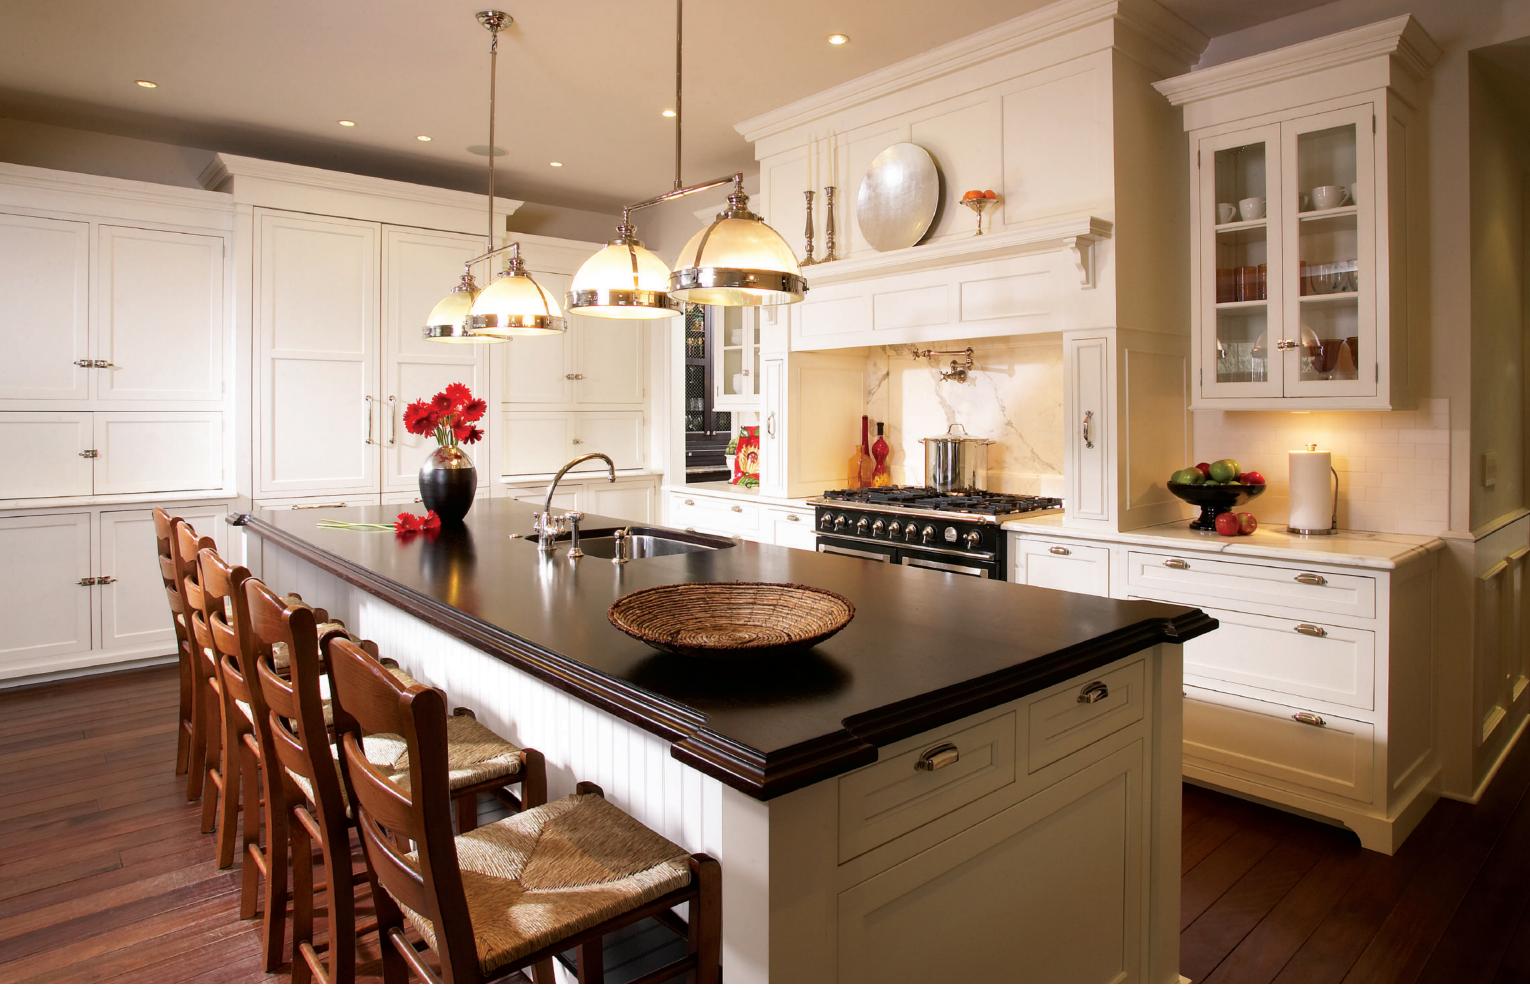

Design by: Vine Street Design Photography by: Kaskel Photo

-3-

-5-

Perimeter Cabinetry: Oxboro door, A-edge shape, Manor Flat front, Maple, White Dove Island: Oxboro door, A-edge shape, Manor Flat drawer, Knotty Alder, Weathered Silverwood