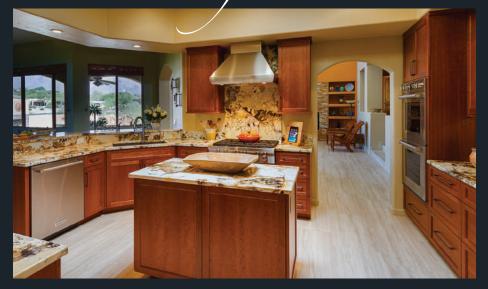

Bring your home f. f. to life.

Barstow door, S-edge, Manor Flat and Slab Drawers, Paintable, Custom Finish (Frameless)

Desian By: Reed Desian to Build

Perimeter Cabinetry: Oxboro door, A-edge shape, Manor Flat drawer, Maple, White Dove (Frameless)
Island: Oxboro door, A-edge shape, Manor Flat drawer, Knotty Alder, Weathered Silverwood (Flush Inset)

Design by: Vine Street Design Photography by: Kaskel Photo

-3-

-5-

Perimeter Cabinetry: Oxboro door, A-edge shape, Manor Flat front, Maple, White Dove Island: Oxboro door, A-edge shape, Manor Flat drawer, Knotty Alder, Weathered Silverwood