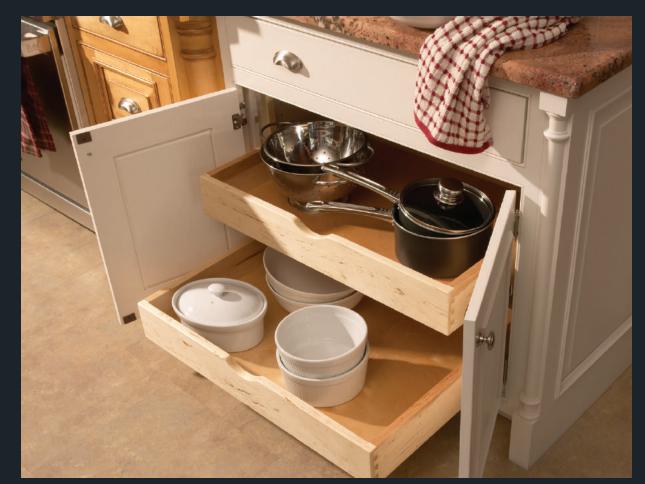

## Accessories

Corner Turntable

Spice Rack

Maple Roll-Out Shelves

Tray Partition

Knife Block

Dish Drawer Organizer

Cutlery Tray/Spice Tray