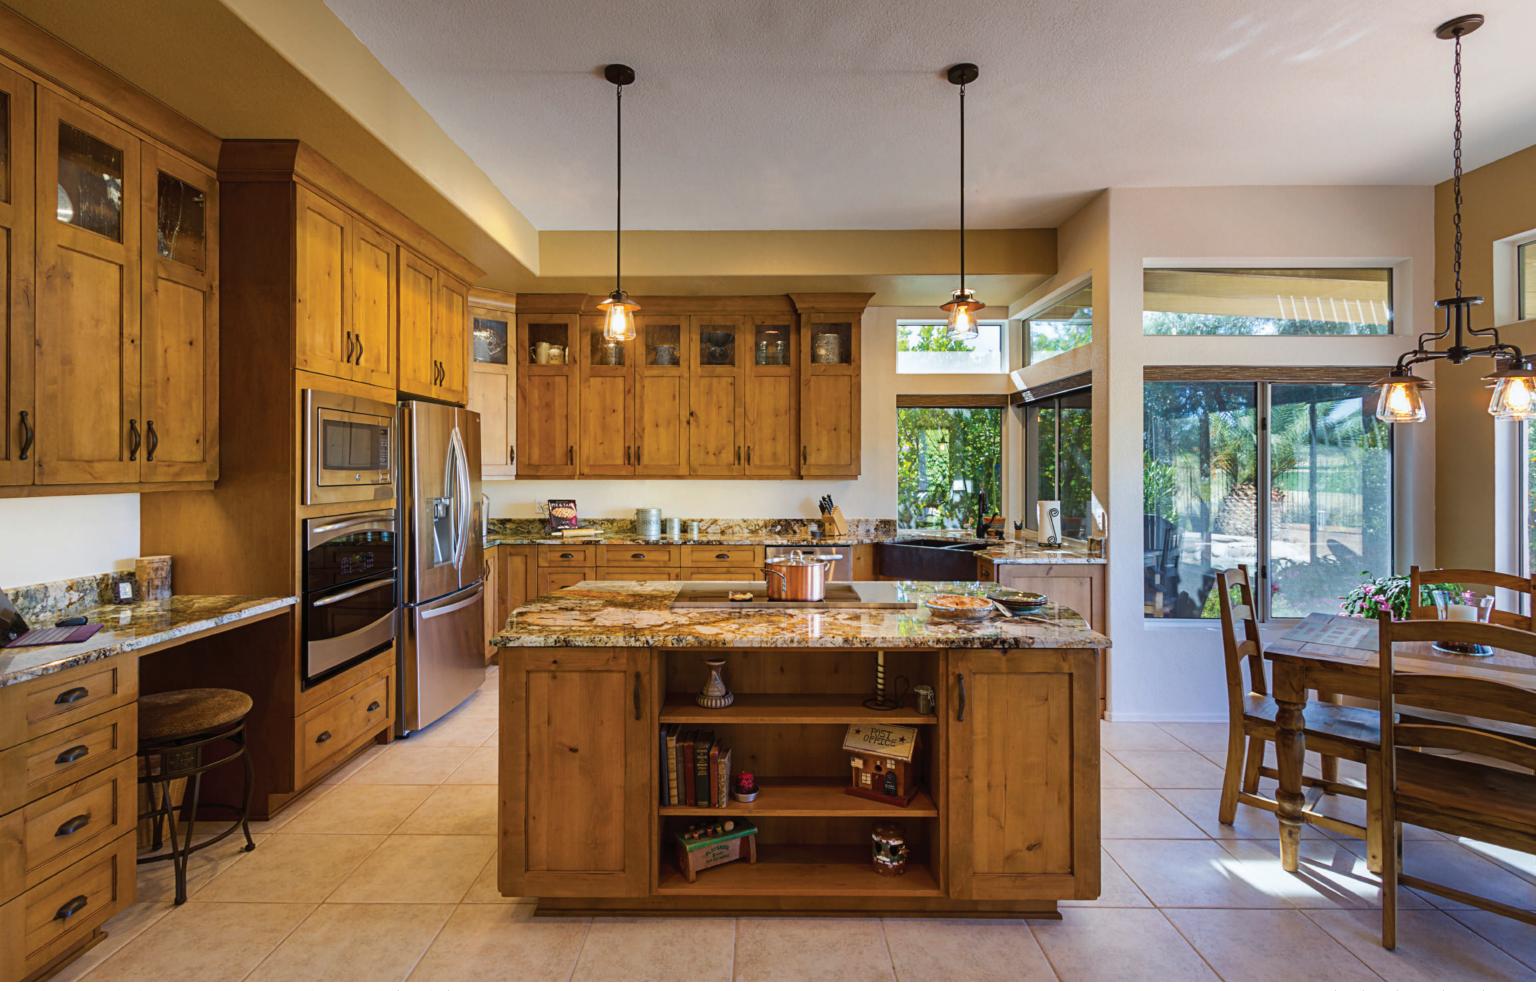

Bring your home f. f. to life.

Barstow door, S-edge, Manor Flat and Slab Drawers, Paintable, Custom Finish (Frameless)

Desian By: Reed Desian to Build

Perimeter Cabinetry: Oxboro door, A-edge shape, Manor Flat drawer, Maple, White Dove (Frameless)
Island: Oxboro door, A-edge shape, Manor Flat drawer, Knotty Alder, Weathered Silverwood (Flush Inset)

Design by: Vine Street Design Photography by: Kaskel Photo

-3-

-5-

Perimeter Cabinetry: Oxboro door, A-edge shape, Manor Flat front, Maple, White Dove Island: Oxboro door, A-edge shape, Manor Flat drawer, Knotty Alder, Weathered Silverwood