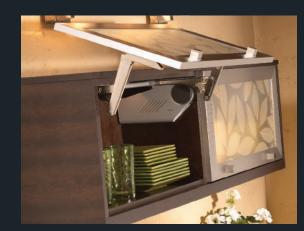

-39--40-

Mantel Pull-Out Pantry

Basket Cabinet

Bi-Fold Flip Up Lift System

Up and Over Lift System

Double Roll-Out Waste

Appliance Garage Lift Up System

Adjustable Drawer Partitians