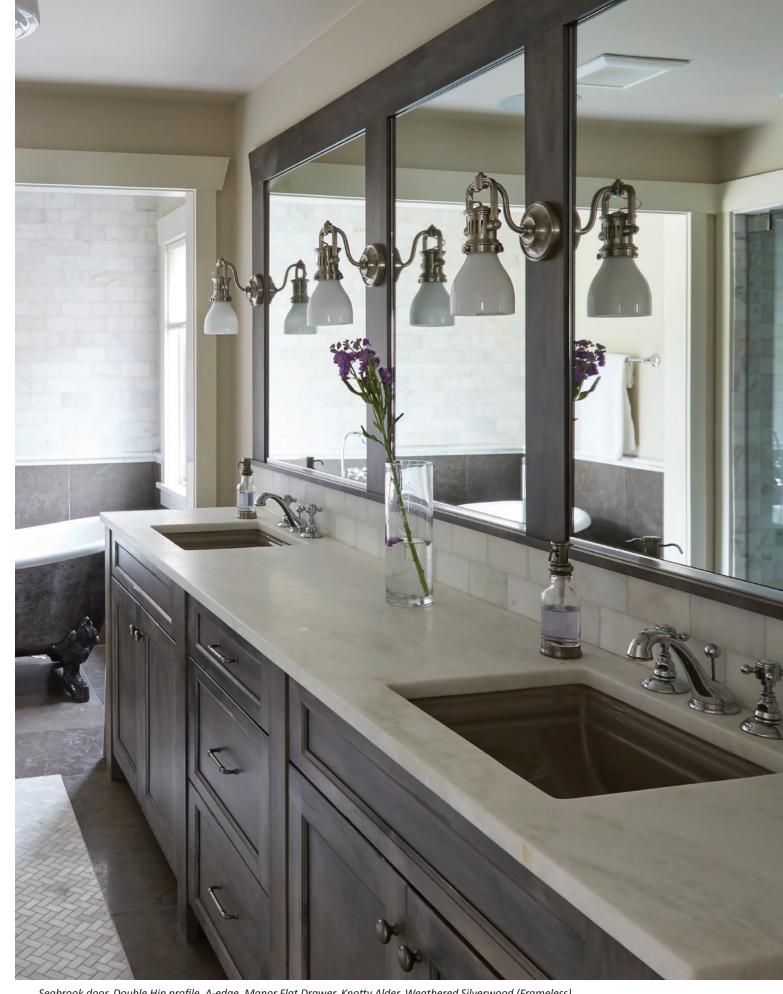

Seabrook door, Double Hip profile, A-edge shape, Knotty Alder, Weathered Silverwood (Frameless)

Seabrook door, Double Hip profile, A-edge, Manor Flat Drawer, Knotty Alder, Weathered Silverwood (Frameless)