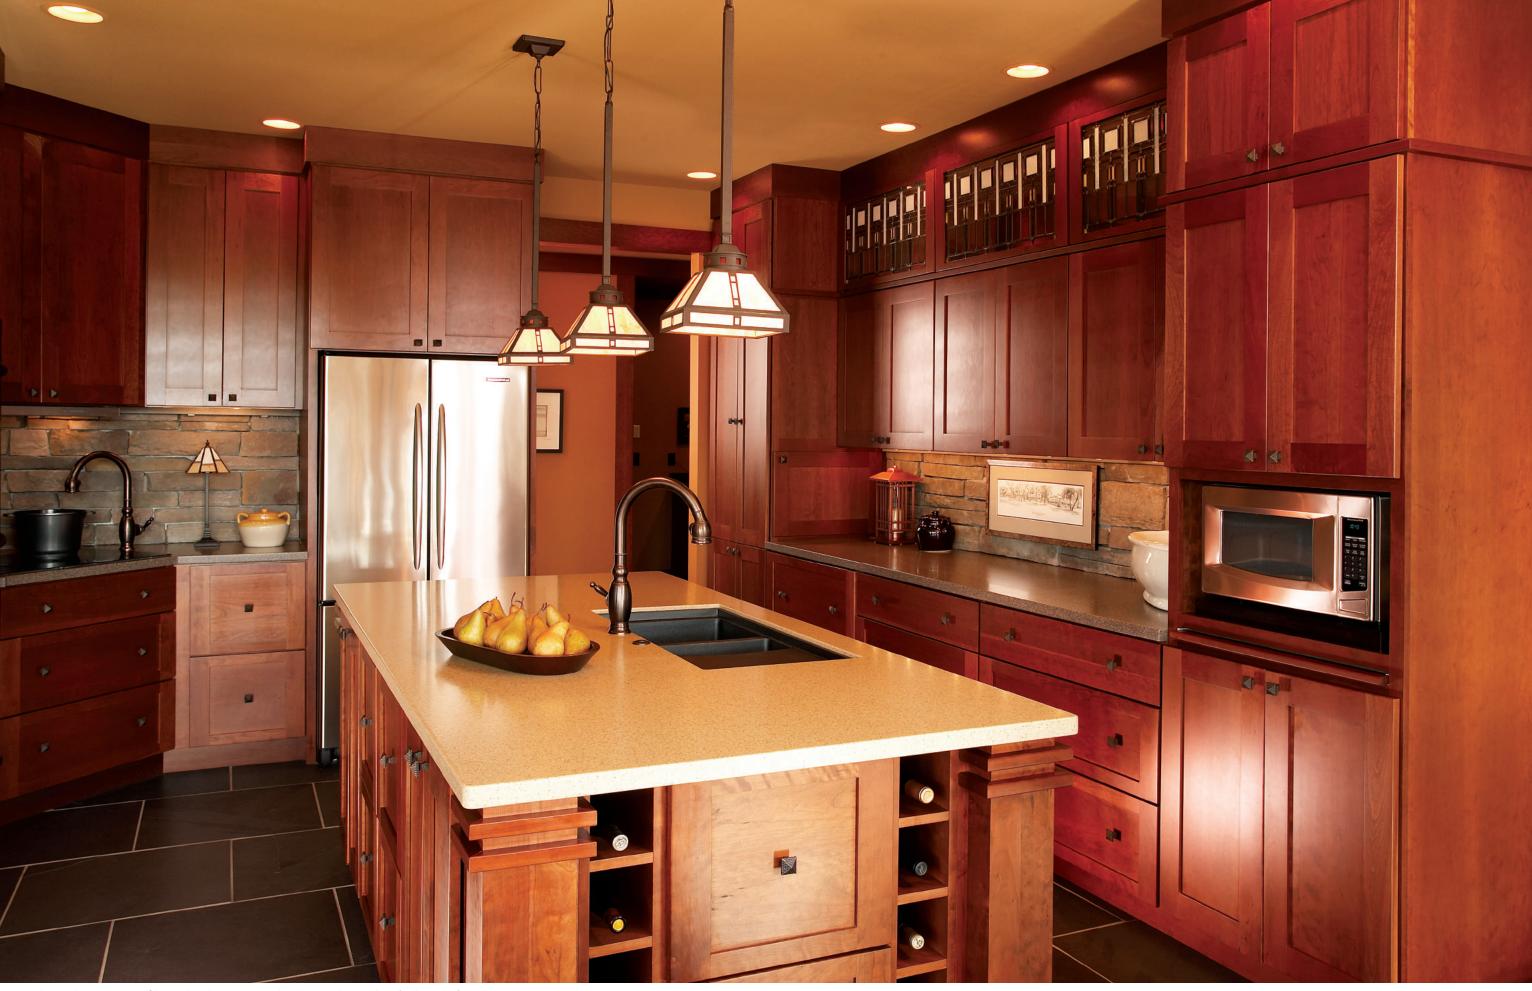

Design by: Carlie Korinek CKD, CK Cabinetry and Design Photography by: Jeffrey Volker JLV Enterprises

Portsmouth door, D-edge shape, Manor Raised drawer, Knotty Alder, Sawyer Smoke Stack

Portsmouth door, D-edge shape, Manor Raised drawer, Knotty Alder, Sawyer Smoke Stack Island: Portsmouth door, D-edge shape, Manor Raised Drawer, Maple, Heritage White