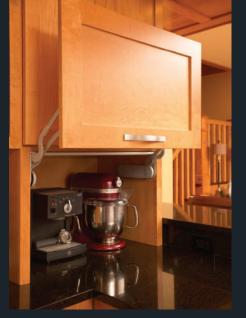

-39--40-

Mantel Pull-Out Pantry

Basket Cabinet

Bi-Fold Flip Up Lift System

Up and Over Lift System

Double Roll-Out Waste

Appliance Garage Lift Up System

Adjustable Drawer Partitians

Integrated Appliance Panels

Scooped Drawer

Integrated Filing System

-41-

Bring your home f. f. to life.