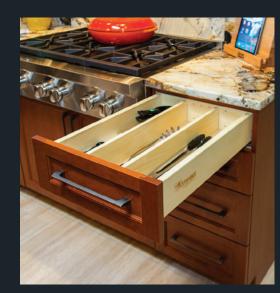

## Accessories

Corner Turntable

Spice Rack

Maple Roll-Out Shelves

Tray Partition

Knife Block

Dish Drawer Organizer

Cutlery Tray/Spice Tray