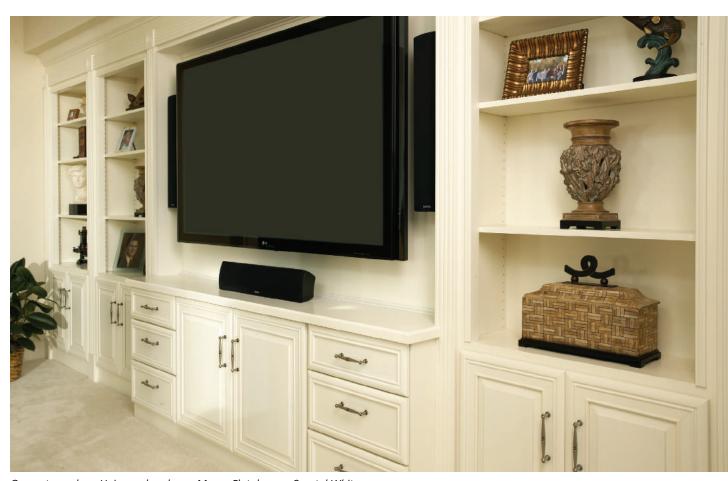

-6-

Madison door, Standard Hip profile, A-edge shape, Manor Flat drawer, Coastal White (Flush Inset)

Design by: Jill Jordan

-8-

Madison door, Standard Hip profile, A-edge shape, Manor Flat drawer front, Coastal White