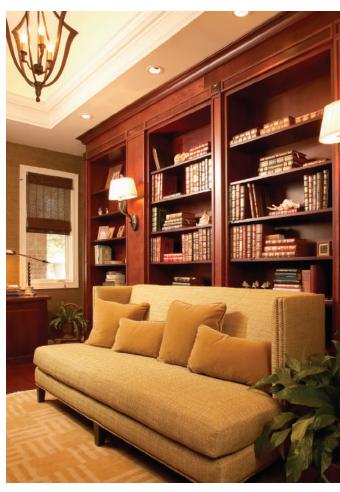

-35-

Seabrook door, Prairie profile, S-edge shape, Manor Flat drawer, Cherry, Clove

Seabrook door, Prairie Profile, A-edge shape, Manor Flat drawer, Knotty Alder, Clove

Cherry, Vineyard library shelves

Nottingham and Brittany doors, A-edge shape, Brittany Styled drawer, Cherry, Rustic Chestnut (Full Overlay)