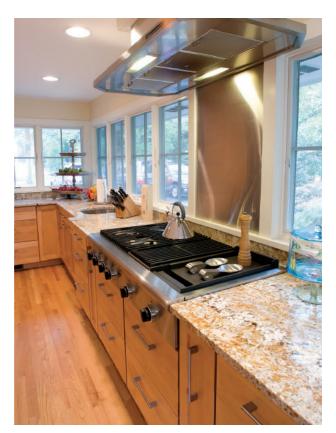

Design by: Vine Street Design Photography by: Kaskel Photo

-3-

-5-

Perimeter Cabinetry: Oxboro door, A-edge shape, Manor Flat front, Maple, White Dove Island: Oxboro door, A-edge shape, Manor Flat drawer, Knotty Alder, Weathered Silverwood