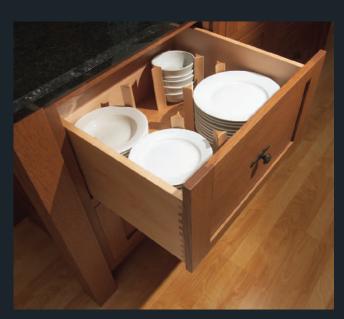

## Accessories

Corner Turntable

Spice Rack

Maple Roll-Out Shelves

Tray Partition

Knife Block

Dish Drawer Organizer

Cutlery Tray/Spice Tray