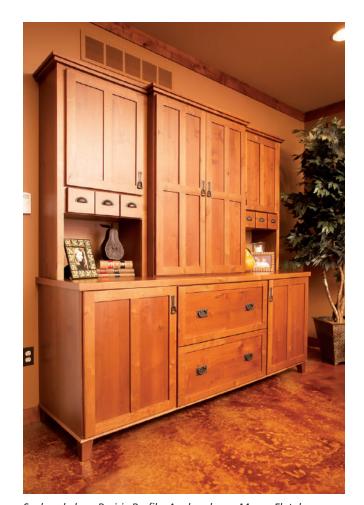

-27-

Madison door, A-edge shape, Slab drawer, Maple, Honey

Madison door, A-edge shape, Slab drawer, Maple, Honey

-29--30-

Somerlake door, Standard Hip profile, A-edge shape, Manor Flat drawer, Cherry, Walnut/Black Glaze (Full Overlay)