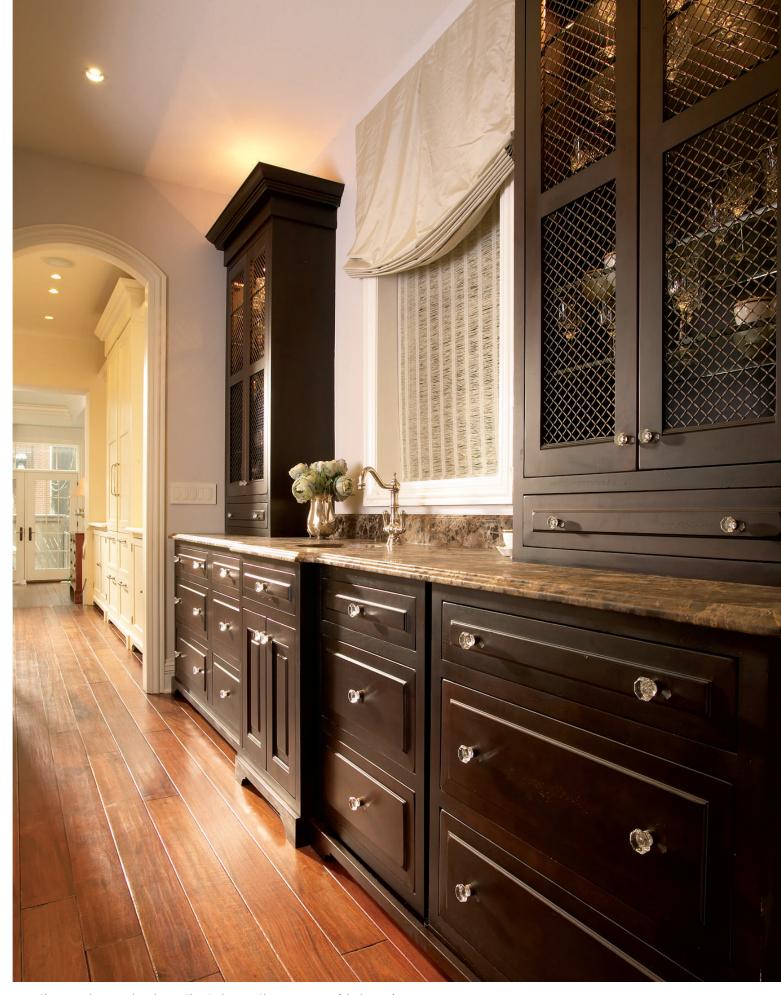

Integrated Appliance Panels

Chateaux door, A-edge shape, Classic drawer, Cherry, Espresso (Flush Inset)

-9-

Portsmouth door, D-edge shape, Manor Raised drawer, Knotty Alder, Sawyer Smoke Stack (Frameless)