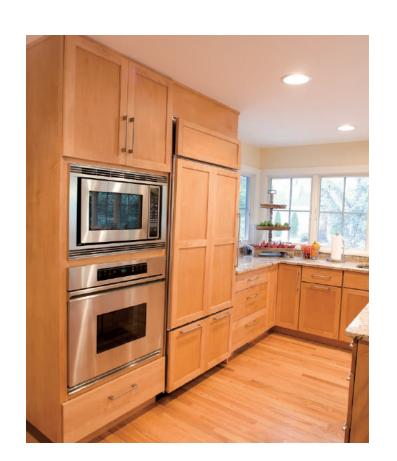

Integrated Appliance Panels

Chateaux door, A-edge shape, Classic drawer, Cherry, Espresso (Flush Inset)

-9-

Portsmouth door, D-edge shape, Manor Raised drawer, Knotty Alder, Sawyer Smoke Stack (Frameless)