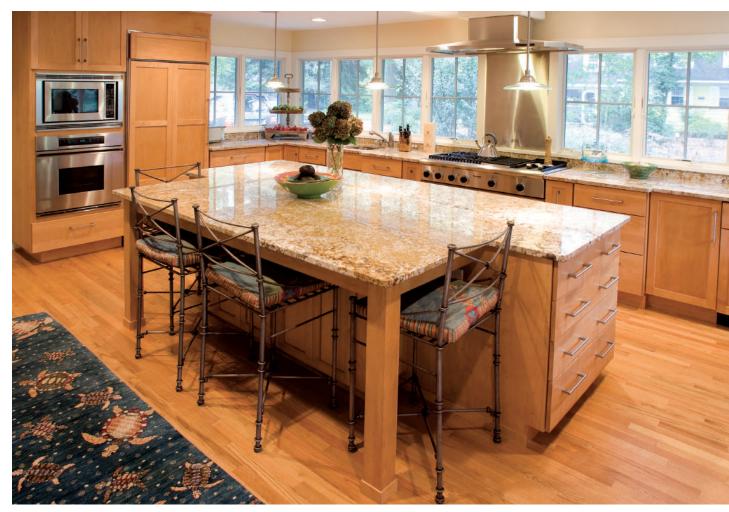

Design by: Vine Street Design Photography by: Kaskel Photo

-3-

-5-

Perimeter Cabinetry: Oxboro door, A-edge shape, Manor Flat front, Maple, White Dove Island: Oxboro door, A-edge shape, Manor Flat drawer, Knotty Alder, Weathered Silverwood