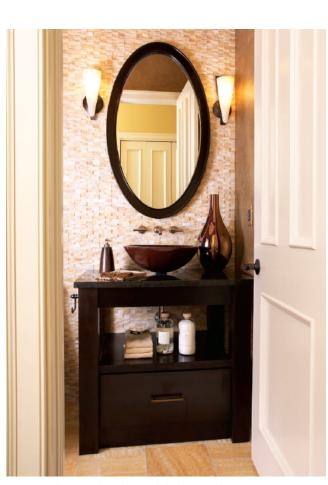

Integrated Appliance Panels

Chateaux door, A-edge shape, Classic drawer, Cherry, Espresso (Flush Inset)

-9-

Portsmouth door, D-edge shape, Manor Raised drawer, Knotty Alder, Sawyer Smoke Stack (Frameless)