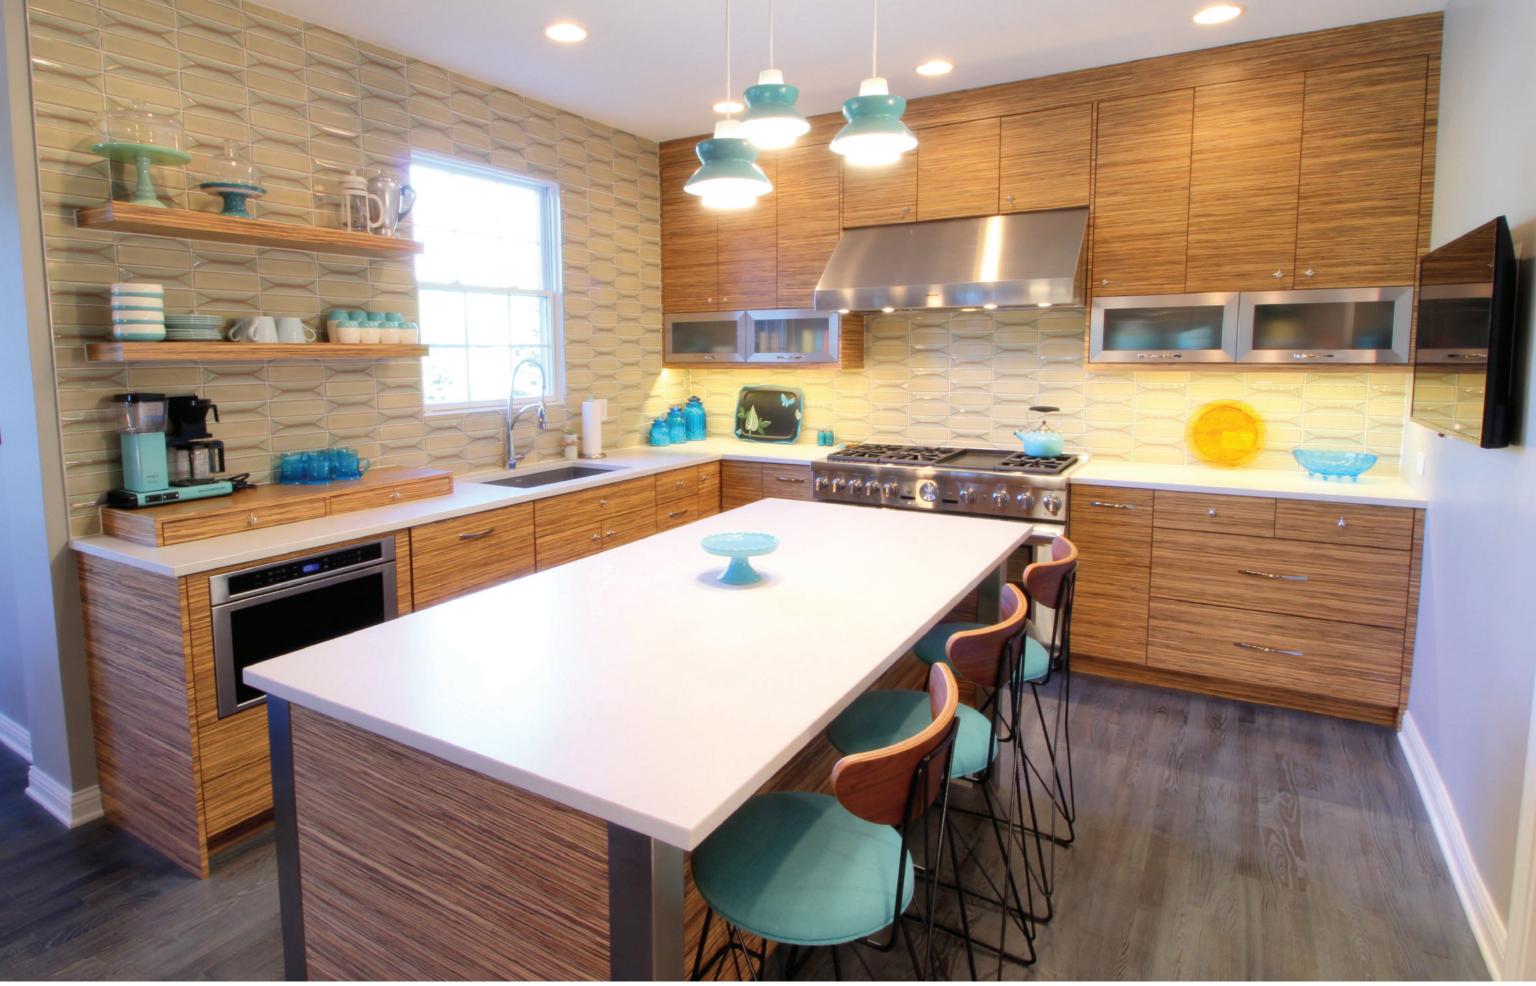

-13--14-

West End Elite door, Unique edge shape, Slab drawer, Reconstituted Zebrawood, Natural (Frameless)

Design by: Steve Campbell, Trillium Cabinet Company

West End Elite door, Unique edge shape, Slab drawer, Reconstituted Zebrawood, Natural

West End Elite door, Unique edge shape, Slab drawer, Reconstituted Zebrawood, Natural

-17-

Cameron door, A-edge shape, Slab drawer, Quarter Sawn White Oak, Espresso (Full Overlay)

Design By: Michael McIntyre, McIntyre Millwork & Hardwood