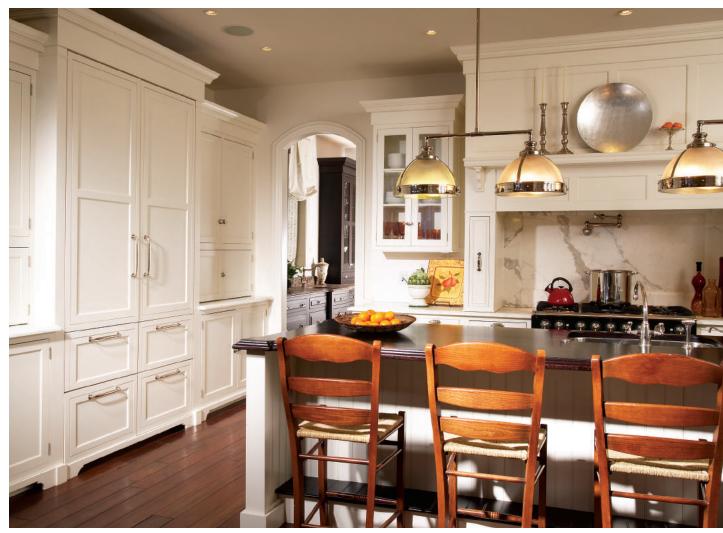

-6-

Madison door, Standard Hip profile, A-edge shape, Manor Flat drawer, Coastal White (Flush Inset)

Design by: Jill Jordan

-8-

Madison door, Standard Hip profile, A-edge shape, Manor Flat drawer front, Coastal White