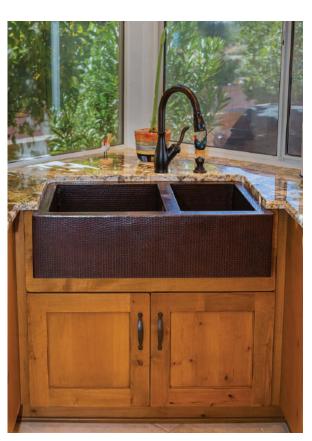

-19-

Cameron door, A-edge shape, Slab drawer, Quarter Sawn White Oak, Espresso

Cameron door, A-edge shape, Slab drawer, Quarter Sawn White Oak, Espresso

-21-

Seabrook door, S-edge shape, Manor Flat drawer, Knotty Alder, Rustic Timber (Frameless)

Design by: Carlie Korinek CKD, CK Cabinetry and Design Photography by: Jeffrey Volker JLV Enterprises

-23-

Seabrook door, S-edge shape, Manor Flat drawer, Knotty Alder, Rustic Timber

-25-

Madison door, A-edge shape, Slab drawer, Maple, Honey (Full Overlay)