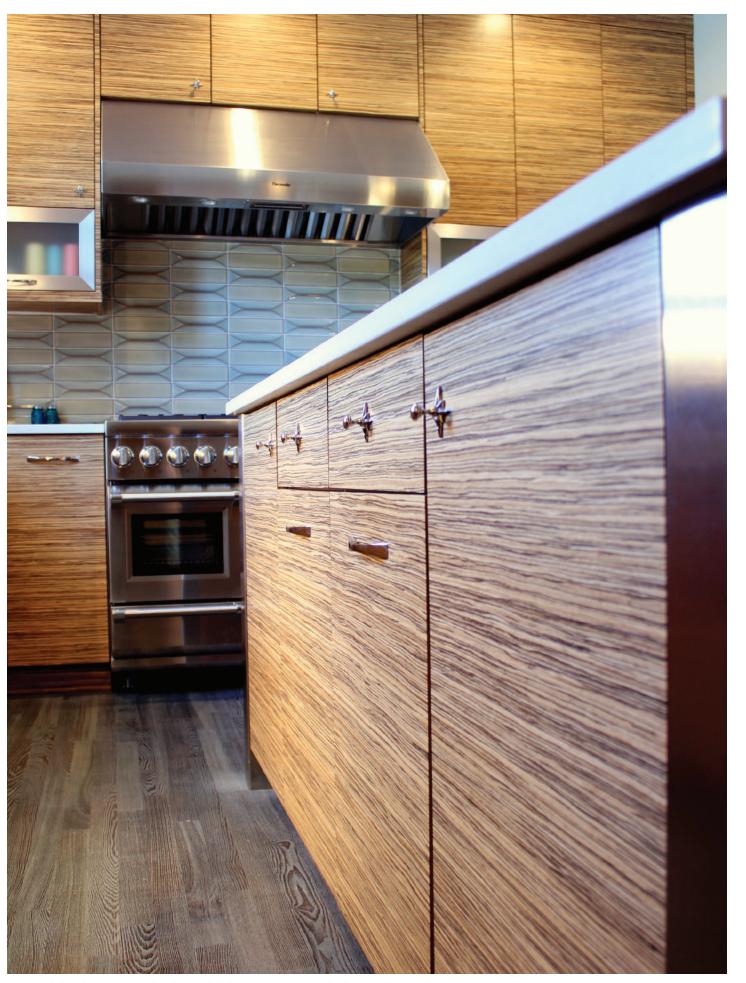

-13--14-

West End Elite door, Unique edge shape, Slab drawer, Reconstituted Zebrawood, Natural (Frameless)

Design by: Steve Campbell, Trillium Cabinet Company

West End Elite door, Unique edge shape, Slab drawer, Reconstituted Zebrawood, Natural

West End Elite door, Unique edge shape, Slab drawer, Reconstituted Zebrawood, Natural

-17-

Cameron door, A-edge shape, Slab drawer, Quarter Sawn White Oak, Espresso (Full Overlay)

Design By: Michael McIntyre, McIntyre Millwork & Hardwood