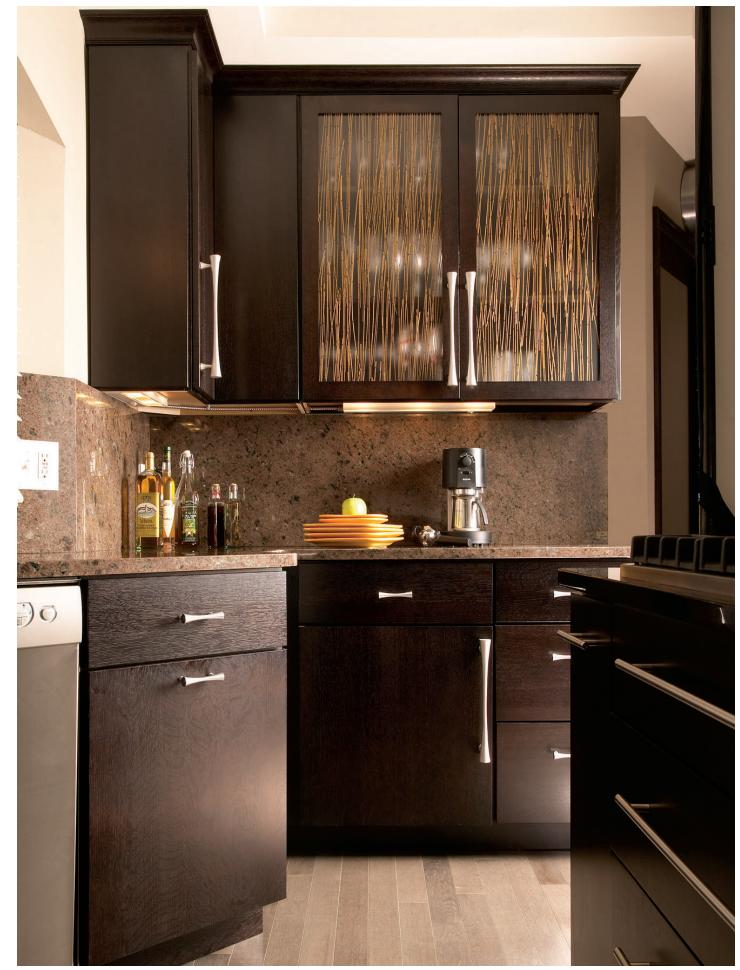

Integrated Appliance Panels

Chateaux door, A-edge shape, Classic drawer, Cherry, Espresso (Flush Inset)

-9-

Portsmouth door, D-edge shape, Manor Raised drawer, Knotty Alder, Sawyer Smoke Stack (Frameless)

Design by: Carlie Korinek CKD, CK Cabinetry and Design Photography by: Jeffrey Volker JLV Enterprises

Portsmouth door, D-edge shape, Manor Raised drawer, Knotty Alder, Sawyer Smoke Stack

Portsmouth door, D-edge shape, Manor Raised drawer, Knotty Alder, Sawyer Smoke Stack Island: Portsmouth door, D-edge shape, Manor Raised Drawer, Maple, Heritage White