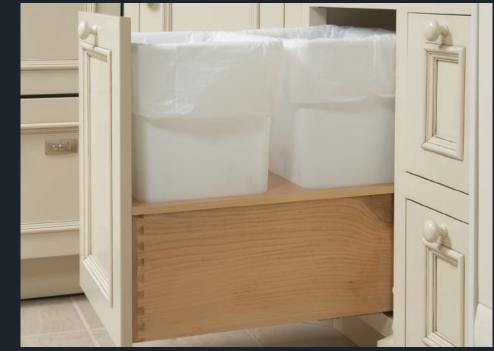

-39--40-

Mantel Pull-Out Pantry

Basket Cabinet

Bi-Fold Flip Up Lift System

Up and Over Lift System

Double Roll-Out Waste

Appliance Garage Lift Up System

Adjustable Drawer Partitians