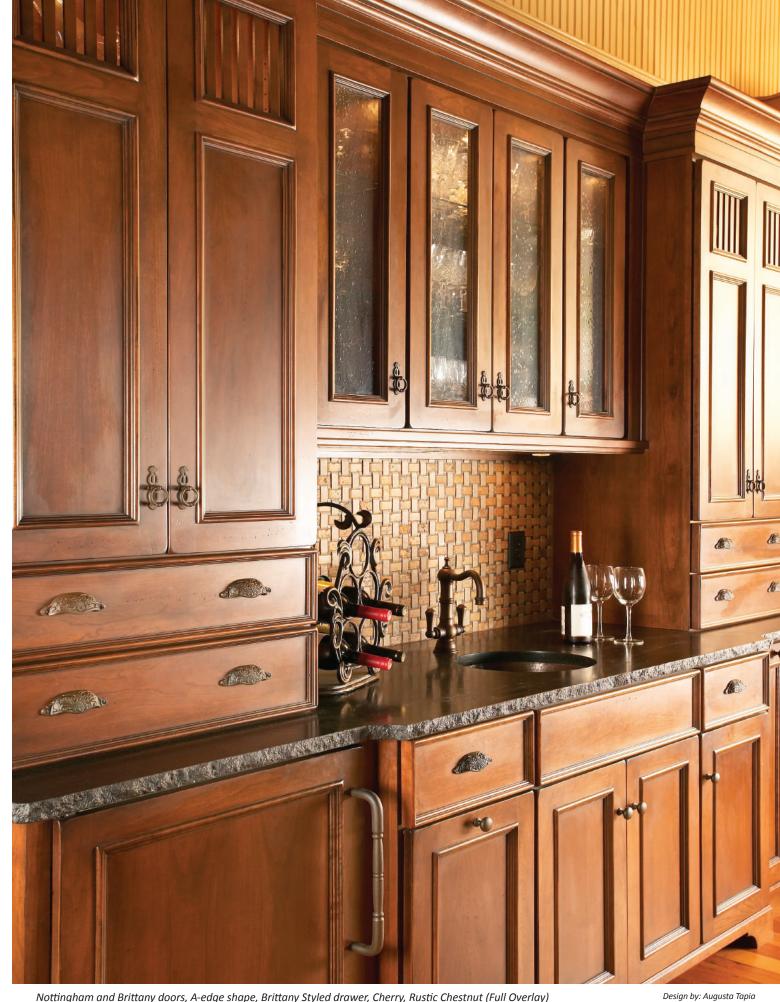

-35-

Seabrook door, Prairie profile, S-edge shape, Manor Flat drawer, Cherry, Clove

Seabrook door, Prairie Profile, A-edge shape, Manor Flat drawer, Knotty Alder, Clove

Cherry, Vineyard library shelves

Nottingham and Brittany doors, A-edge shape, Brittany Styled drawer, Cherry, Rustic Chestnut (Full Overlay)