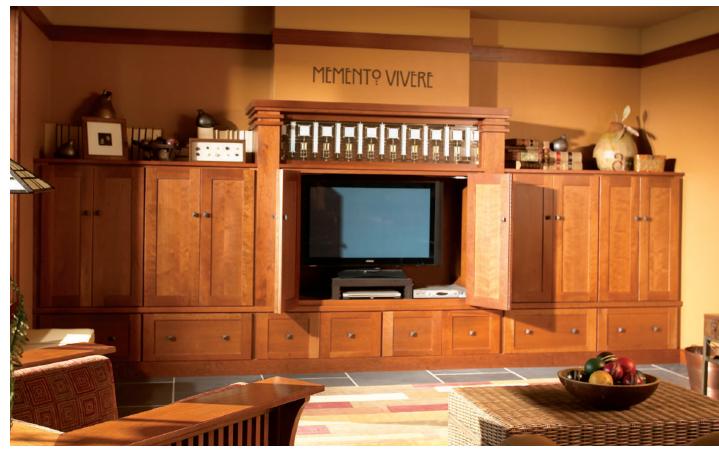

Integrated Appliance Panels

Chateaux door, A-edge shape, Classic drawer, Cherry, Espresso (Flush Inset)

-9-

Portsmouth door, D-edge shape, Manor Raised drawer, Knotty Alder, Sawyer Smoke Stack (Frameless)

Design by: Carlie Korinek CKD, CK Cabinetry and Design Photography by: Jeffrey Volker JLV Enterprises

Portsmouth door, D-edge shape, Manor Raised drawer, Knotty Alder, Sawyer Smoke Stack

Portsmouth door, D-edge shape, Manor Raised drawer, Knotty Alder, Sawyer Smoke Stack Island: Portsmouth door, D-edge shape, Manor Raised Drawer, Maple, Heritage White