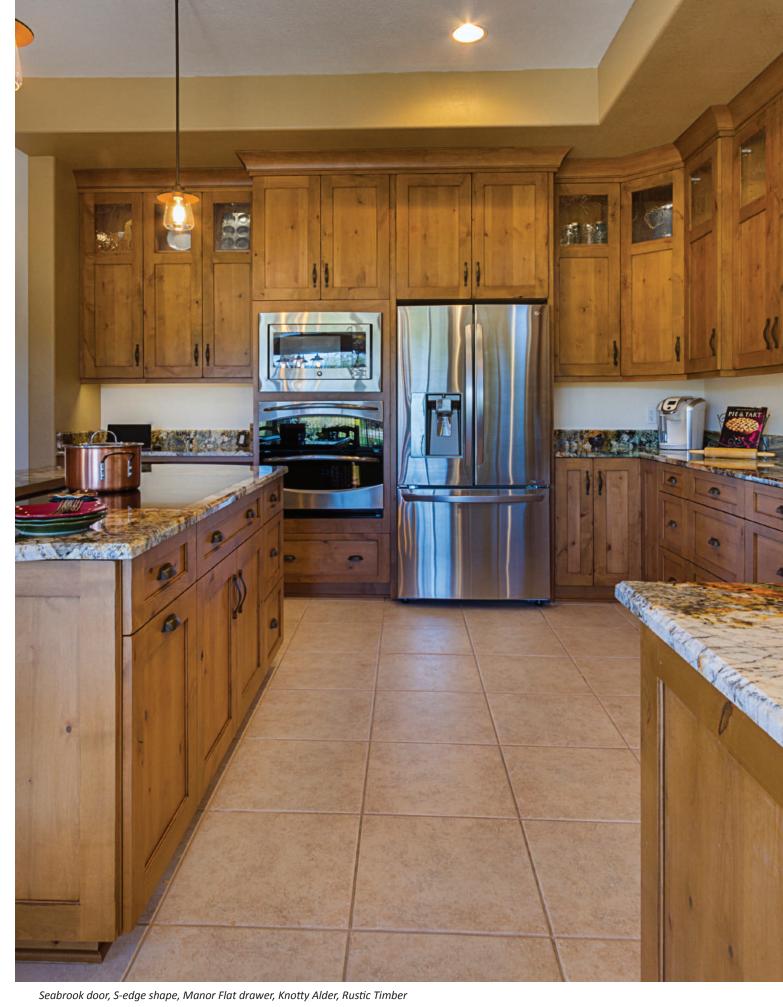

-19-

Cameron door, A-edge shape, Slab drawer, Quarter Sawn White Oak, Espresso

Cameron door, A-edge shape, Slab drawer, Quarter Sawn White Oak, Espresso

-21-

Seabrook door, S-edge shape, Manor Flat drawer, Knotty Alder, Rustic Timber (Frameless)

Design by: Carlie Korinek CKD, CK Cabinetry and Design Photography by: Jeffrey Volker JLV Enterprises

-23-

Seabrook door, S-edge shape, Manor Flat drawer, Knotty Alder, Rustic Timber

-25-

Madison door, A-edge shape, Slab drawer, Maple, Honey (Full Overlay)