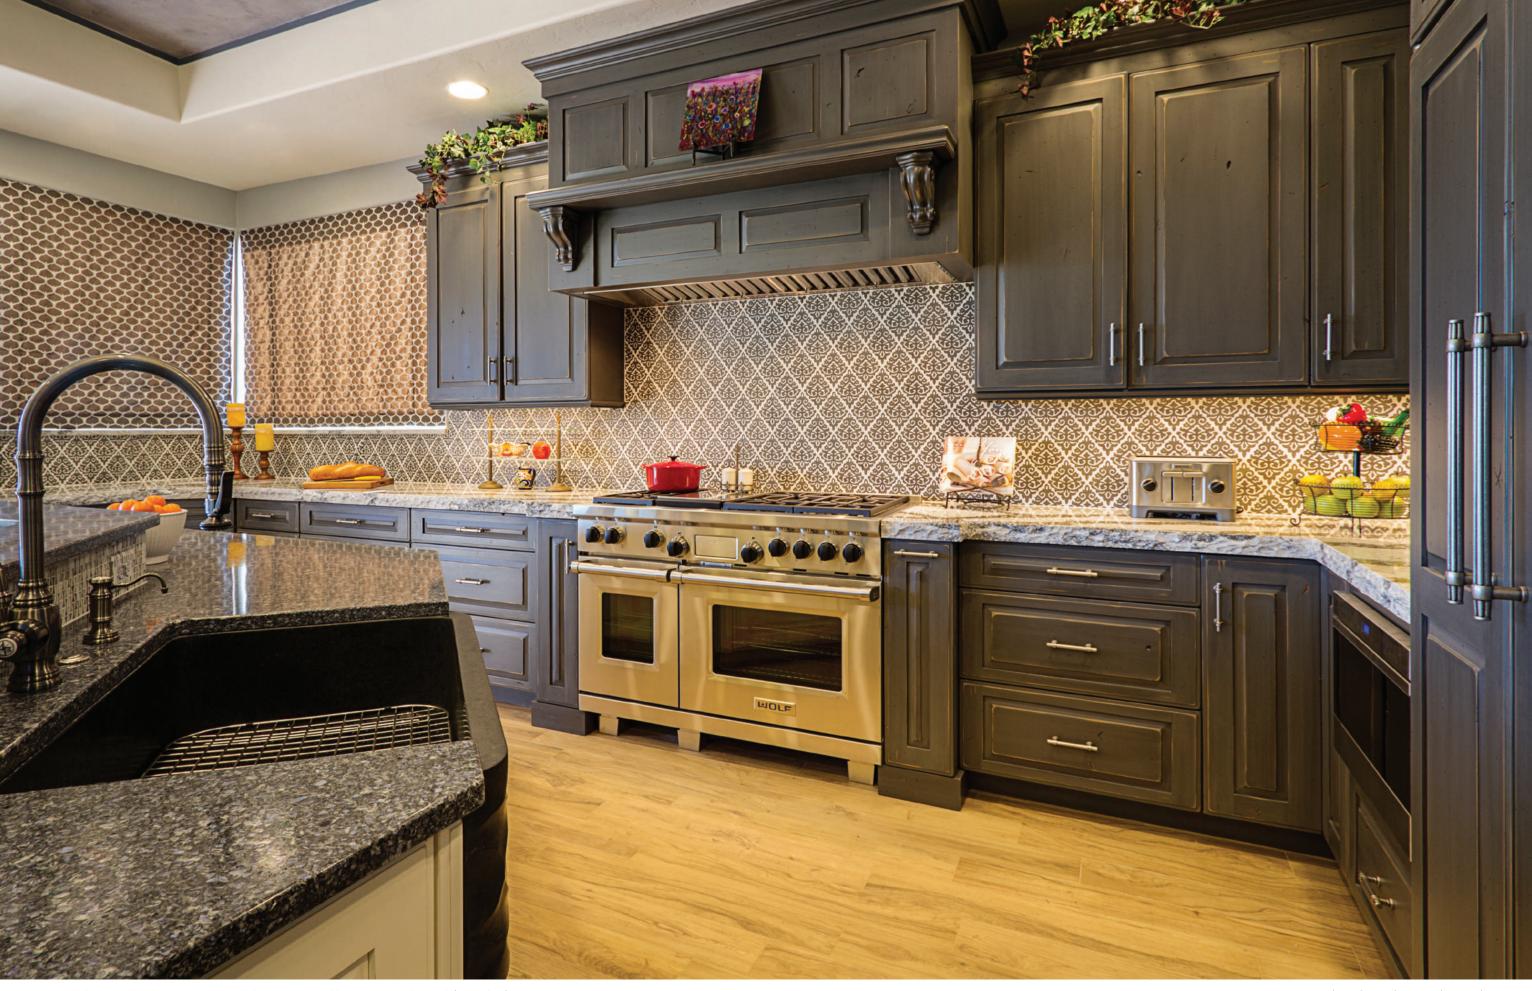

Integrated Appliance Panels

Chateaux door, A-edge shape, Classic drawer, Cherry, Espresso (Flush Inset)

-9-

Portsmouth door, D-edge shape, Manor Raised drawer, Knotty Alder, Sawyer Smoke Stack (Frameless)

Design by: Carlie Korinek CKD, CK Cabinetry and Design Photography by: Jeffrey Volker JLV Enterprises

Portsmouth door, D-edge shape, Manor Raised drawer, Knotty Alder, Sawyer Smoke Stack

Portsmouth door, D-edge shape, Manor Raised drawer, Knotty Alder, Sawyer Smoke Stack Island: Portsmouth door, D-edge shape, Manor Raised Drawer, Maple, Heritage White