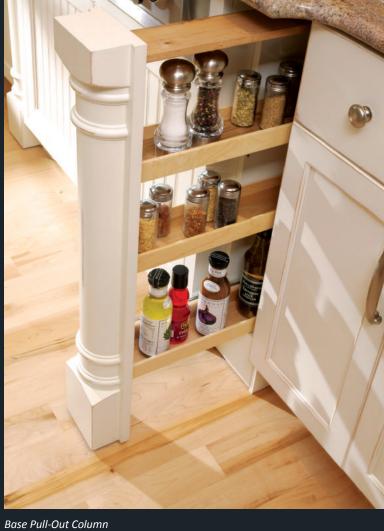

## Accessories

Corner Turntable

Spice Rack

Maple Roll-Out Shelves

Tray Partition

Knife Block

Dish Drawer Organizer

Cutlery Tray/Spice Tray