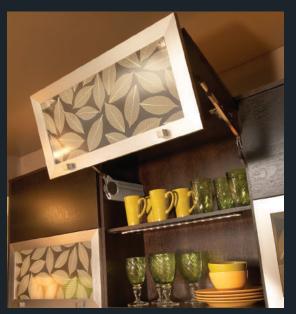

-39--40-

Mantel Pull-Out Pantry

Basket Cabinet

Bi-Fold Flip Up Lift System

Up and Over Lift System

Double Roll-Out Waste

Appliance Garage Lift Up System

Adjustable Drawer Partitians