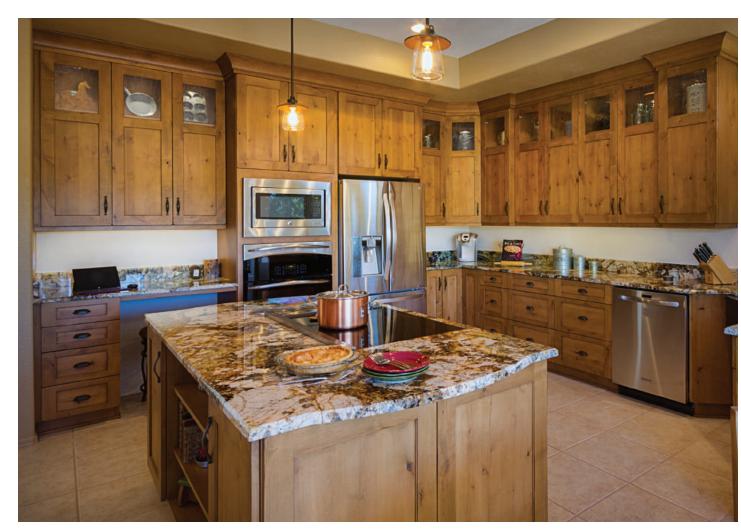

-19-

Cameron door, A-edge shape, Slab drawer, Quarter Sawn White Oak, Espresso

Cameron door, A-edge shape, Slab drawer, Quarter Sawn White Oak, Espresso

-21-

Seabrook door, S-edge shape, Manor Flat drawer, Knotty Alder, Rustic Timber (Frameless)

Design by: Carlie Korinek CKD, CK Cabinetry and Design Photography by: Jeffrey Volker JLV Enterprises

-23-

Seabrook door, S-edge shape, Manor Flat drawer, Knotty Alder, Rustic Timber

-25-

Madison door, A-edge shape, Slab drawer, Maple, Honey (Full Overlay)