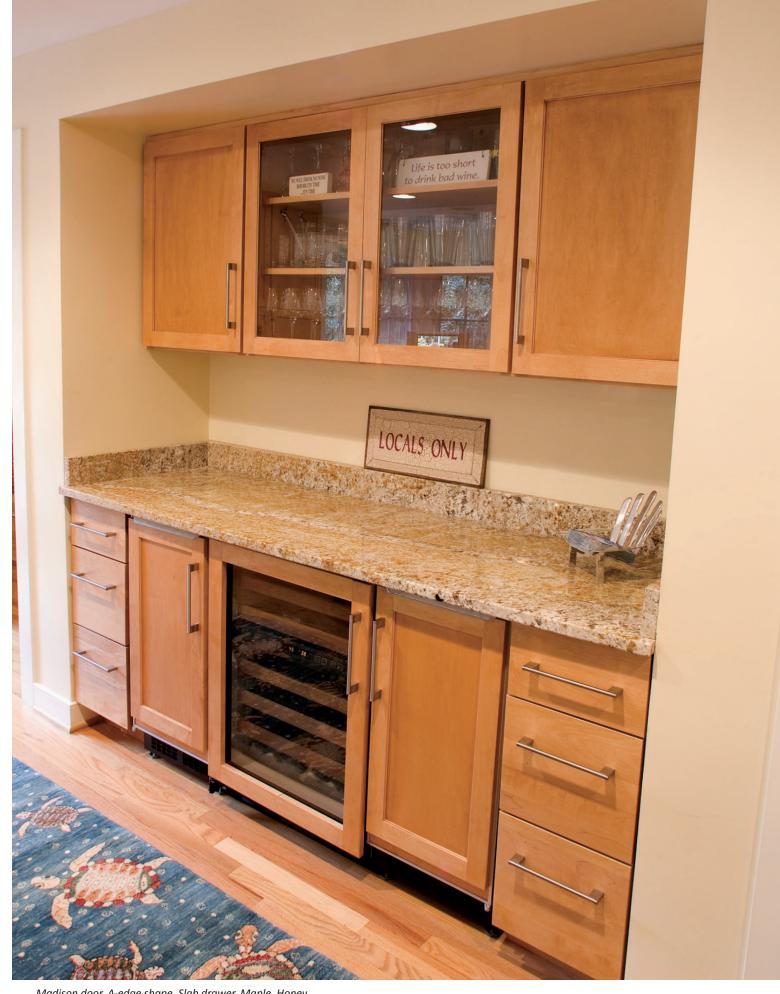

Design by: Carlie Korinek CKD, CK Cabinetry and Design Photography by: Jeffrey Volker JLV Enterprises

-23-

Seabrook door, S-edge shape, Manor Flat drawer, Knotty Alder, Rustic Timber

-25-

Madison door, A-edge shape, Slab drawer, Maple, Honey (Full Overlay)

-27-

Madison door, A-edge shape, Slab drawer, Maple, Honey

Madison door, A-edge shape, Slab drawer, Maple, Honey

-29--30-

Somerlake door, Standard Hip profile, A-edge shape, Manor Flat drawer, Cherry, Walnut/Black Glaze (Full Overlay)