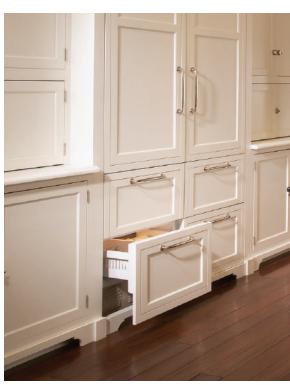

-6-

Madison door, Standard Hip profile, A-edge shape, Manor Flat drawer, Coastal White (Flush Inset)

Design by: Jill Jordan

-8-

Madison door, Standard Hip profile, A-edge shape, Manor Flat drawer front, Coastal White