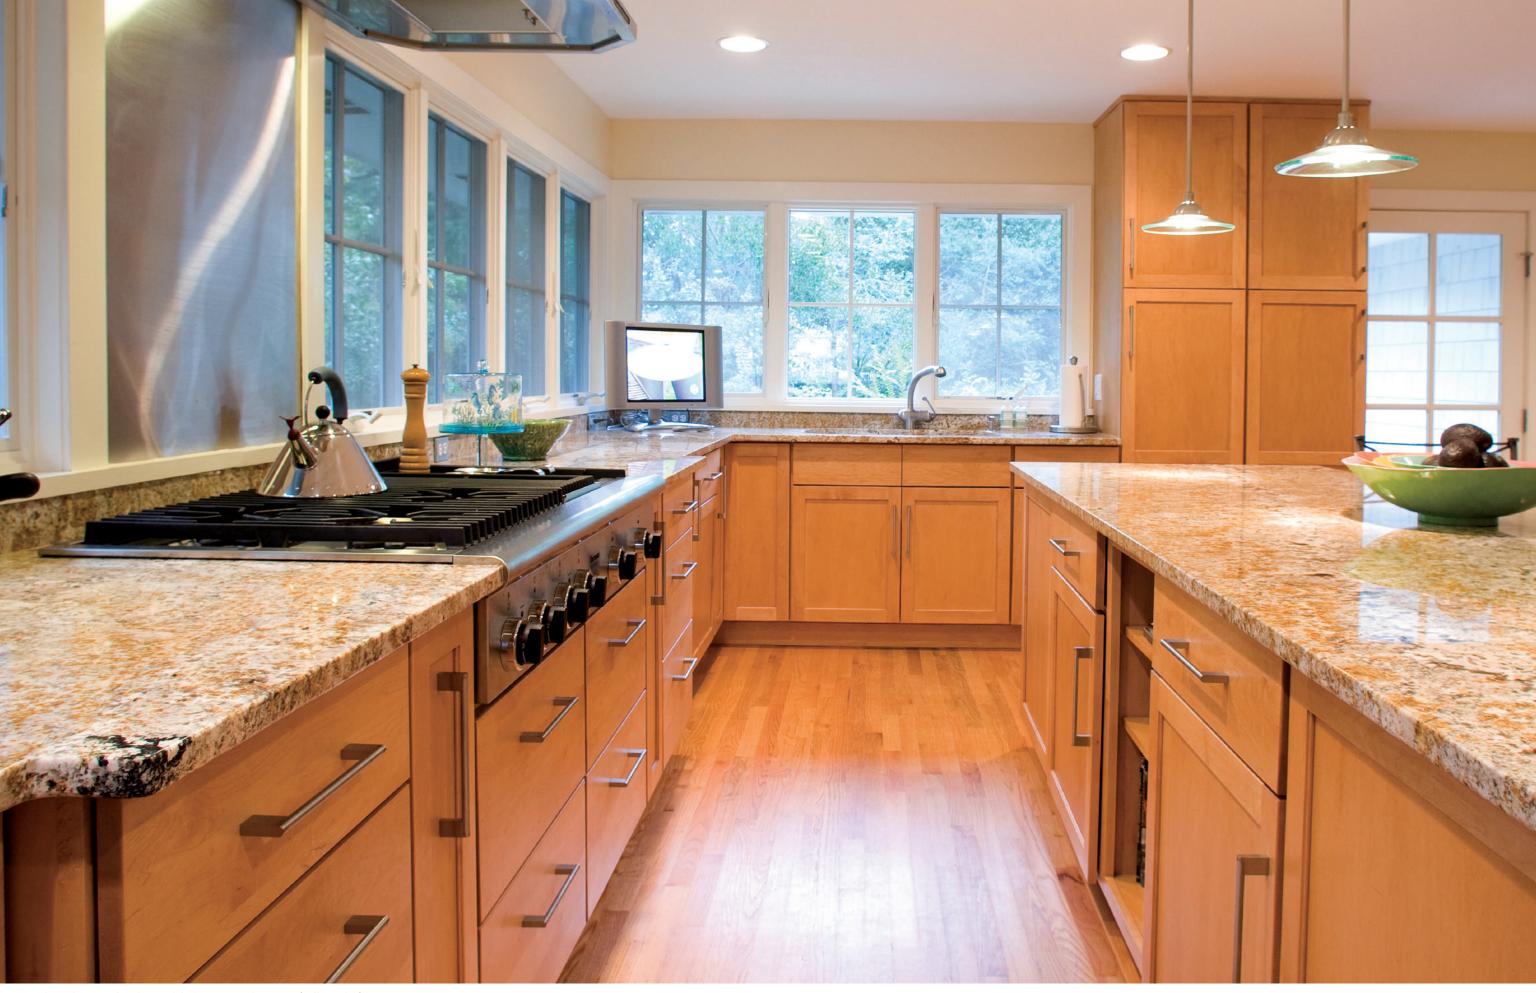

Design by: Vine Street Design Photography by: Kaskel Photo

-3-

-5-

Perimeter Cabinetry: Oxboro door, A-edge shape, Manor Flat front, Maple, White Dove Island: Oxboro door, A-edge shape, Manor Flat drawer, Knotty Alder, Weathered Silverwood