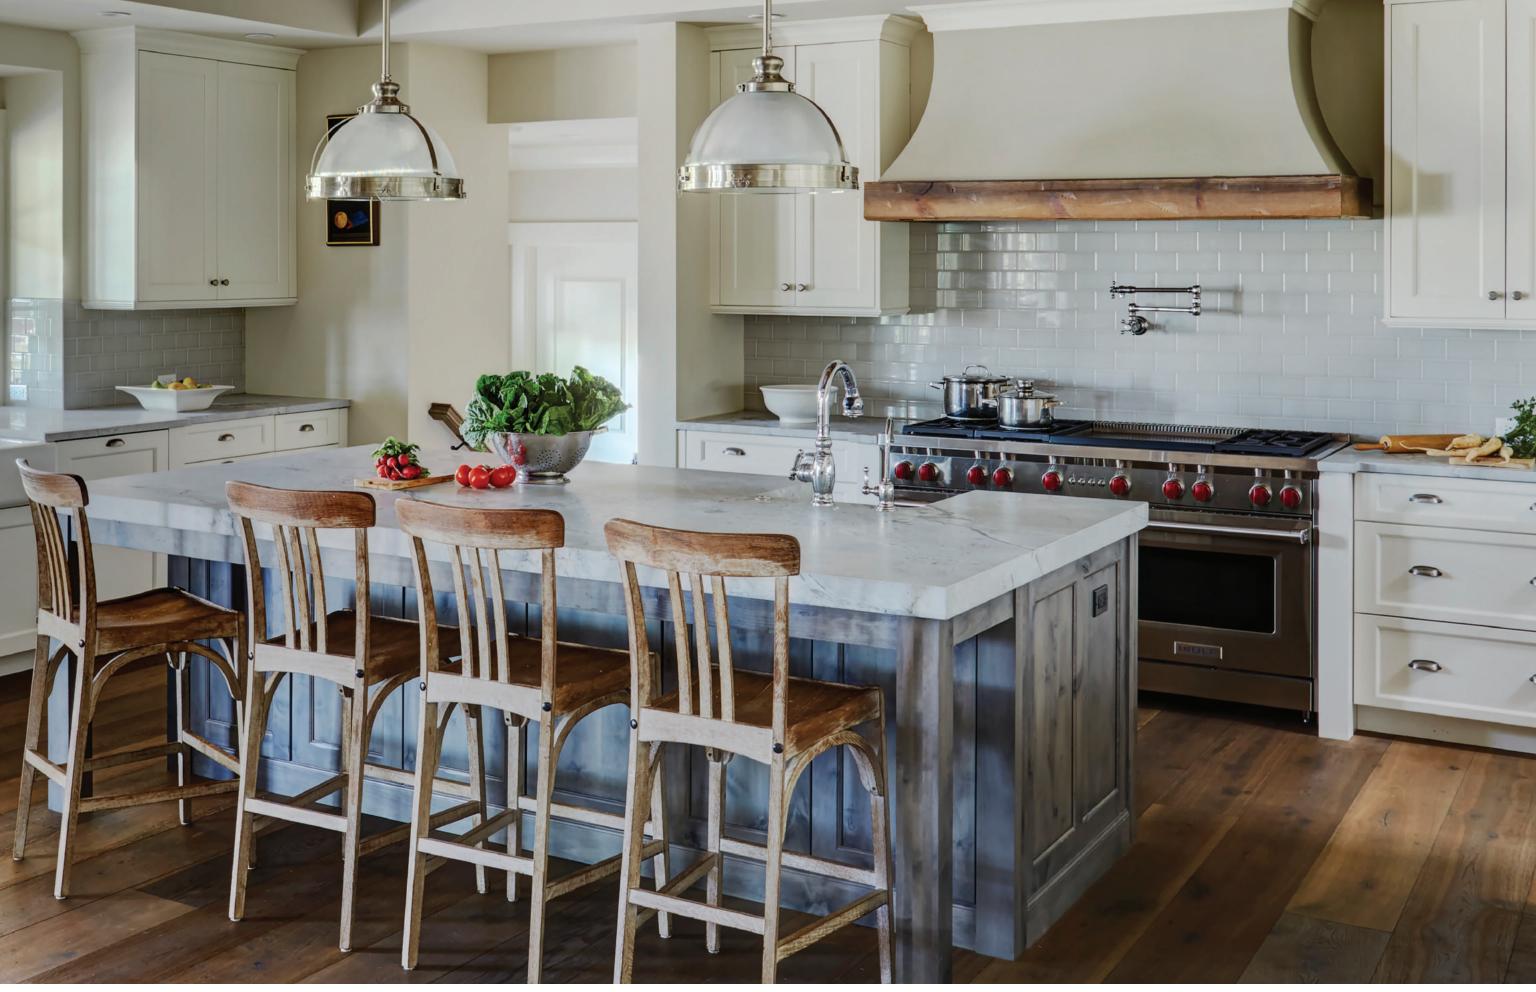

Bring your home f. f. to life.

Barstow door, S-edge, Manor Flat and Slab Drawers, Paintable, Custom Finish (Frameless)

Desian By: Reed Desian to Build

Perimeter Cabinetry: Oxboro door, A-edge shape, Manor Flat drawer, Maple, White Dove (Frameless)
Island: Oxboro door, A-edge shape, Manor Flat drawer, Knotty Alder, Weathered Silverwood (Flush Inset)

Design by: Vine Street Design Photography by: Kaskel Photo

-3-

-5-

Perimeter Cabinetry: Oxboro door, A-edge shape, Manor Flat front, Maple, White Dove Island: Oxboro door, A-edge shape, Manor Flat drawer, Knotty Alder, Weathered Silverwood