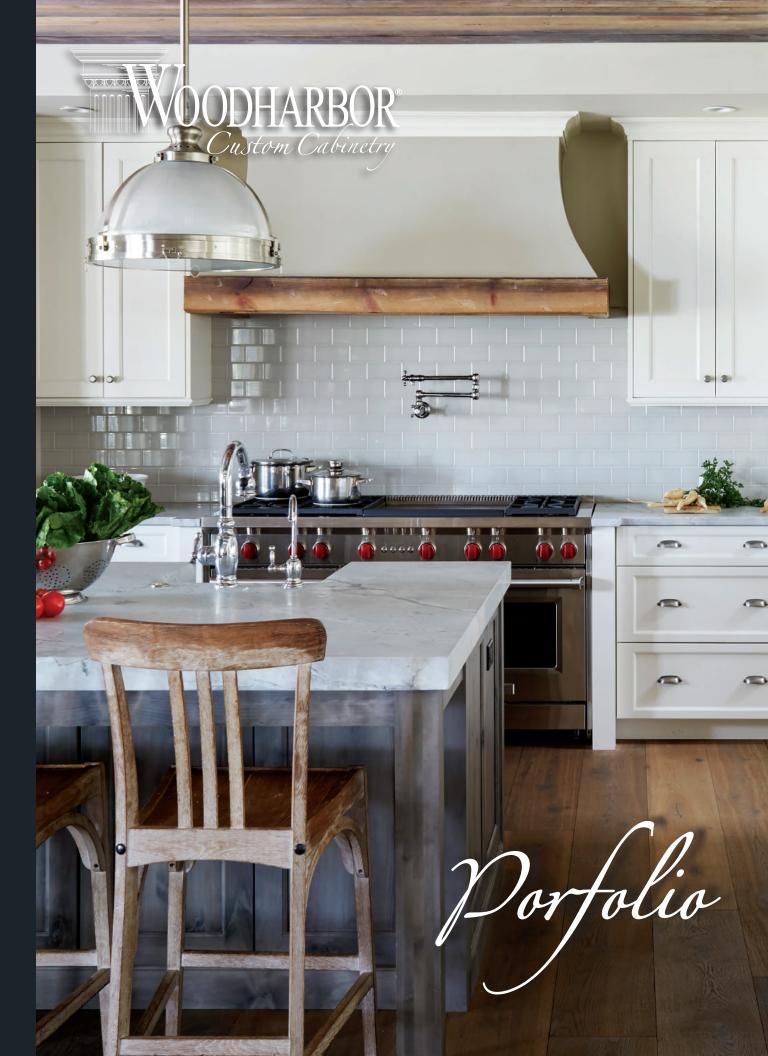

Woodharbor is committed to crafting beautiful, functional, and enduring cabinetry for your home. This portfolio is just a small sampling of wonderfully appealing thoughtful designs created with Woodharbor Custom Framed and Frameless Cabinetry to give you and your designer ideas and inspiration for your project.

Bring your home f. f. to life.

Barstow door, S-edge, Manor Flat and Slab Drawers, Paintable, Custom Finish (Frameless)

Desian By: Reed Desian to Build

Perimeter Cabinetry: Oxboro door, A-edge shape, Manor Flat drawer, Maple, White Dove (Frameless)
Island: Oxboro door, A-edge shape, Manor Flat drawer, Knotty Alder, Weathered Silverwood (Flush Inset)